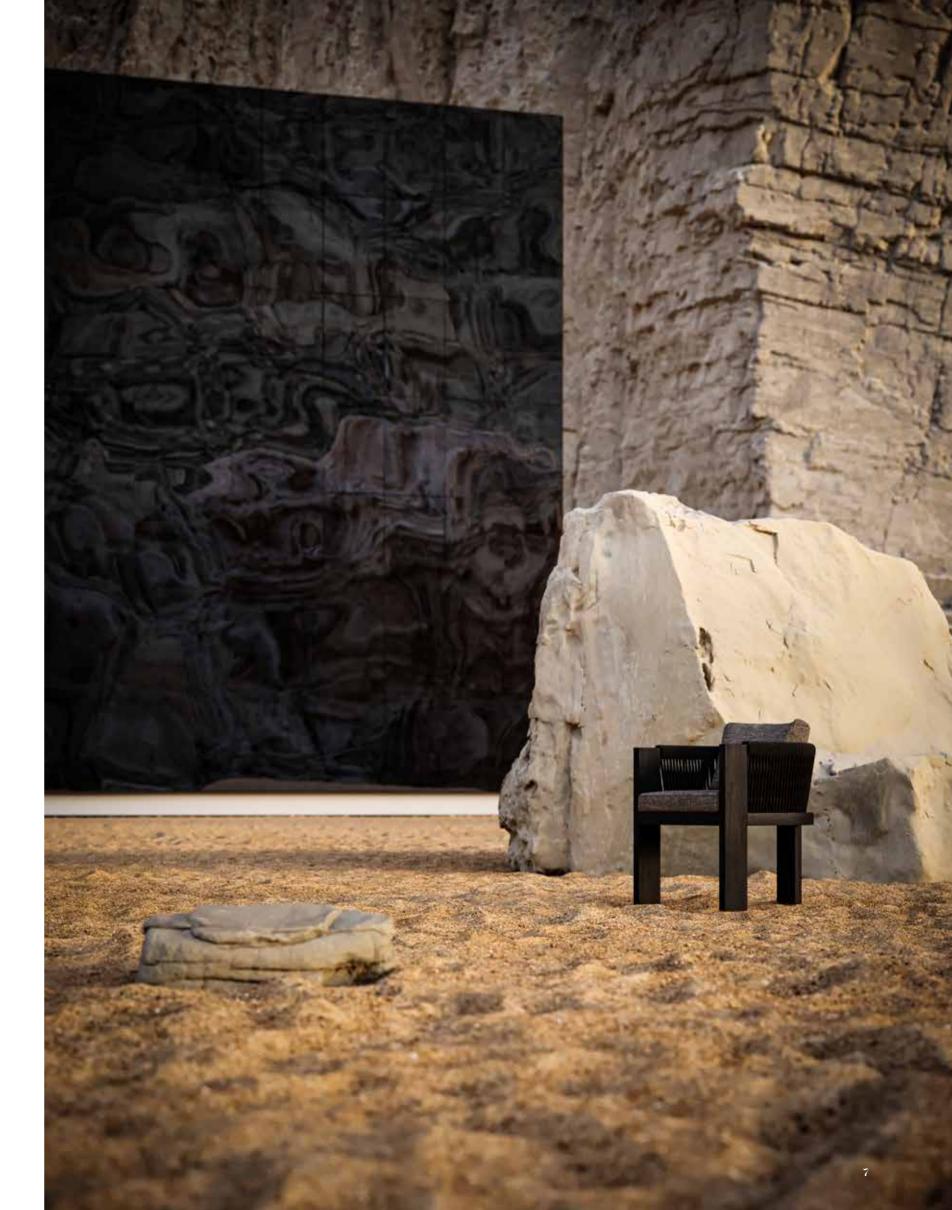

# RALPH-noche

A STONE IN OUR LIVES LIKE A ROCK
CAST UPON THE WATERS

REFLECTIVE INTERACTIONS

This landscape inspired architecture and land art form the Nabataeans to today. This is an architectural work of land art, a vision created by the extraordinary natural and social history around it. The building is site specific landmark of true land art and architecture.

BETWEEN NATURE, HISTORY AND THE FUTURE
THE INSTALLATION OF ART

RADICAL REFLECTIONS

Ralph-noche Collection consists of a lounge set, dining set, chaise lounge and coffee tables designed with teak wood and acrylic rope details that gracefully express a unique synthesis of aesthetics, functionality and ergonomics. The collection, which has turned into an iconic design, provides integrity in the perception of visual flow with framed design details, strong thick lines. It is enriched with cushion details in tones compatible with black teak color and offers a new and special interpretation to your outdoor areas.