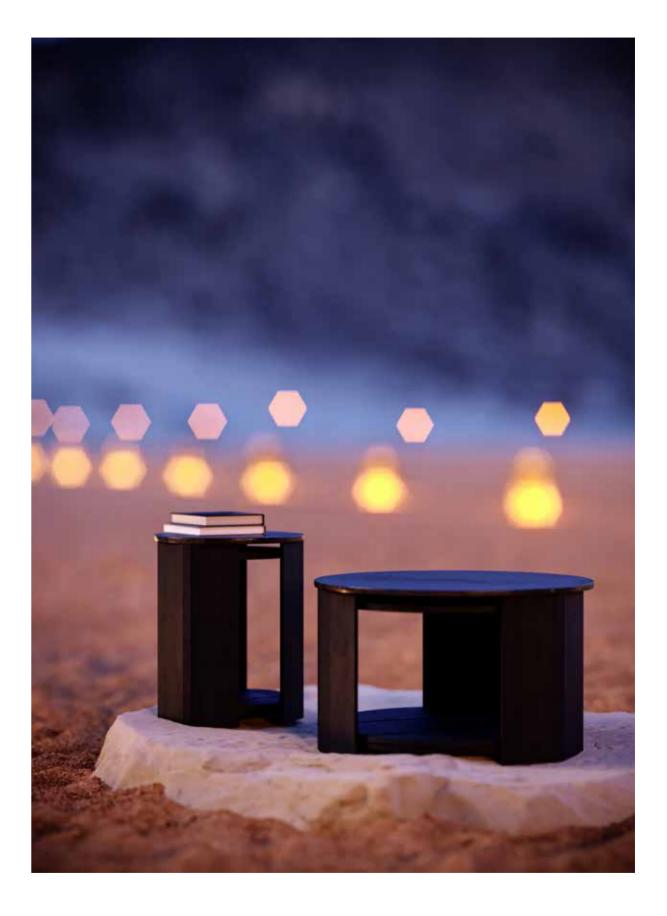

BETWEEN NATURE, HISTORY AND THE FUTURE
THE INSTALLATION OF ART

RADICAL REFLECTIONS

Ralph-noche Collection consists of a lounge set, dining set, chaise lounge and coffee tables designed with teak wood and acrylic rope details that gracefully express a unique synthesis of aesthetics, functionality and ergonomics. The collection, which has turned into an iconic design, provides integrity in the perception of visual flow with framed design details, strong thick lines. It is enriched with cushion details in tones compatible with black teak color and offers a new and special interpretation to your outdoor areas.