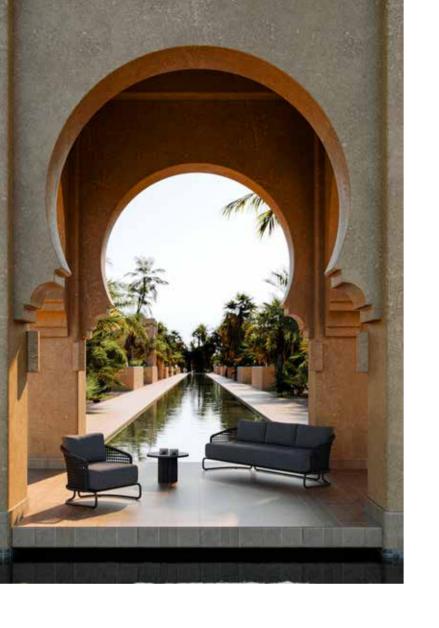

# PIGALLE

THE VARIOUS DESIGN ELEMENTS OF TRADITINOL ARCHITECTURE. COUNTRY IN ART

AND NATURAL LANDSCAPES

Morocco is often described as a country of allure, mystery and beauty and this is certainly in part due to its unique architecture. What sets Morocco's architecture apart is not only its exceptional blend of different design elements but also the unique features of each of its traditional buildings.

ARCHITECTURE OR THE ART OF CONSTRUCTION

IS IN ITS PRIMARY

Pigalle Collection highlights the feeling of lightness and solidity with its aluminum skeleton structure, which characterizes timeless design and modern functionality in outdoor fictions. The round form of the collection, which consists of a lounge and dining set, integrates a contemporary design approach with simplicity