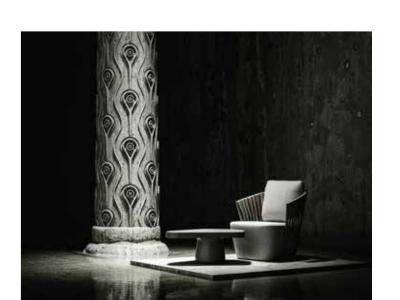

# MORGAN

Inspired By, Turkey, Basilica Cistern

26

# MORGAN

DESIGN OF DESIRE

THE BEAUTY AND POWER OF MEDUSA

TO REALIZE THAT THE MEDUSA'S

BEAUTY IS MORE DIFFERENT PHENOMENON

Medusa's beautiful hair to serpents and made her face so terrible to behold that the mere sight of it would turn on lookers to stone. According to the design perspective, it represents beauty, art and philosophy. Most often it is associated as a monster in whose eyes those who look into it will turn into stone.

# THREE-DIMENSIONAL ART OR ARCHITECTURE IS THE CREATED SPACE

"I went down the stairs with the landlady, I found myself in a forest of columns filled with water"

PIERRE GILLES

SNOC presents the Morgan Collection, which combines the function and structure with ergonomic details in perfect harmony. The meticulous and nature–sensitive stance of the collection embraces contemporary design principles. The masterful blend of different forms, functions, materials for the most comfortable use helps you experience the spirit of nature and stimulates your aesthetic perception.