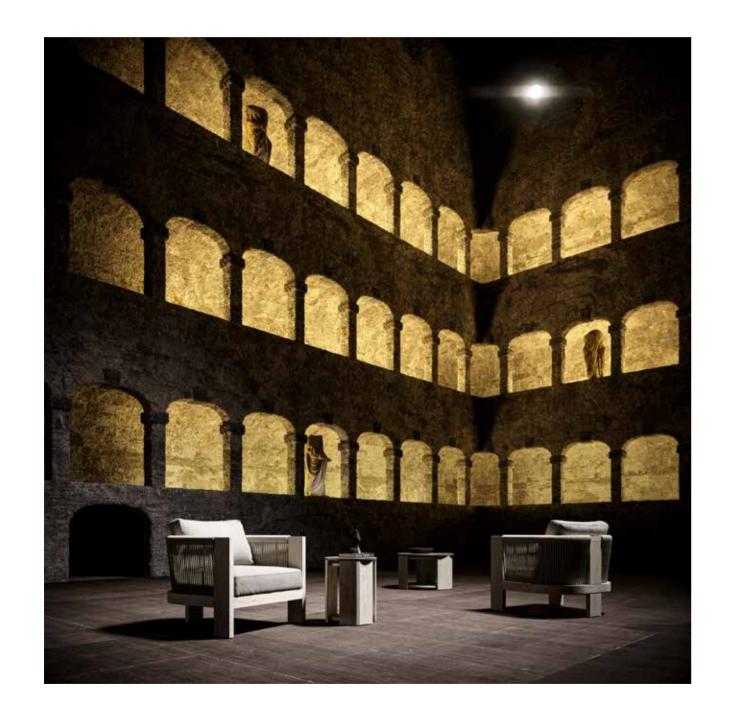

#### RALPH

Inspired By, Austria, Felsenreitschule

50

# RALPH

STRUCTURE IS THE ART OF BALANCING AND CREATIVE VOICES

OBJECTS AND SPACES

ATMOSPHERE COMPOSITION

Music is a protean art; it lends itself easily to alliances with words as in song and with physical movement, this art a source of inspiration for the interpretation and understanding so it's a unique art form. Every location is carefully chosen to elevate the listening experience. Whether under the stars or in a venue with beautiful architecture.

RHYTHM AND MOVEMENT IN ART
HUMAN SENSES AND INTELLECT

"It is not easy to determine the nature of music or why anyone should have a knowledge of it."

-Aristotle

DESIGN OF FORM OR EMOTIONAL EXPRESSION

47

TIMES AND SPACES MAKE US WONDER
RESONATE AND RADIATE SPIRIT

FROM POSTMODERNISM AND ANGLES

Ralph Collection consists of a lounge set, dining set, dining trolley, chaise lounge and coffee tables designed with teak wood and acrylic rope details that gracefully express a unique synthesis of aesthetics, functionality and ergonomics. The collection, which has turned into an iconic design, provides integrity in the perception of visual flow with framed design details, strong thick lines. It is enriched with cushion details in tones compatible with rustic solid teak color and offers a new and special interpretation to your outdoor areas.