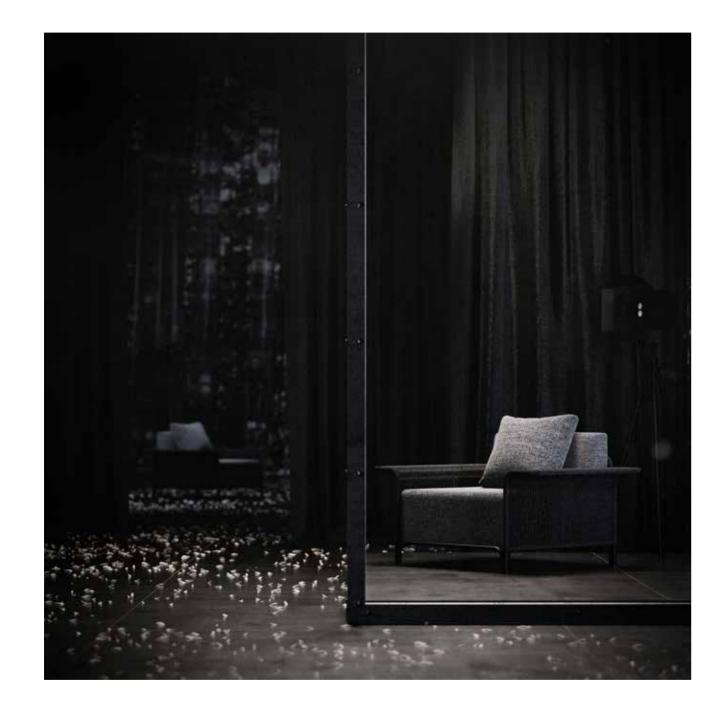

#### BAIXA

Inspired By, Israel, Dibbuk at Gesher Theatre

INTHESEESAW GAME WITH THEWORLD, ITSELF AGAINST BYWEIGHING THEWHOLE WORLD NATURE AND

A R T D E S I G N

CREATEDELEGANCEOBJECTSANDNEWSHAPES

DARK VIBES COMBINE TO CREATE AESTHETIC DESIGN

In dark places which combine high emotion an atmosphere of mystery and suspense Gothic theme so aesthetic of fear and haunting. "Gothic" is an amalgamation of two different ideas from history and it's certanly evoked many powerful emotions over the years.

GOTHIC ELEMENT IN THE

DESIGN LAYERS OF

ASPECT ICONIC SCENE

63

Baixa Collection balances its design approach that transcends time and space with a new generation of sustainable materials, aluminum and synthetic rattan. The collection, which consists of a lounge set, corner set, dining set reflect the high aesthetic perception of modern design to your outdoor spaces.