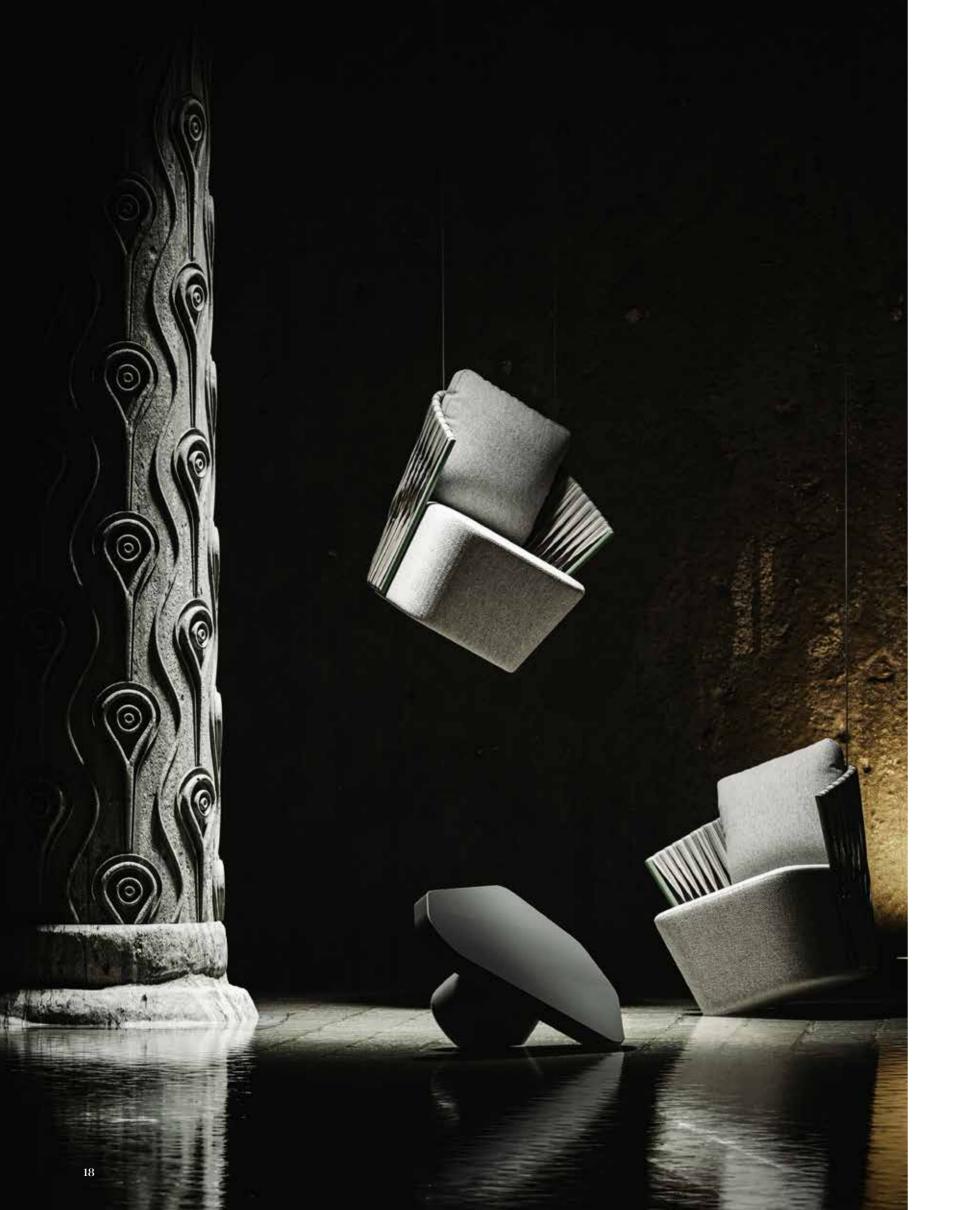

# MORGAN

DESIGN OF DESIRE

THE BEAUTY AND POWER OF MEDUSA

TO REALIZE THAT THE MEDUSA'S

BEAUTY IS MORE DIFFERENT PHENOMENON

Medusa's beautiful hair to serpents and made her face so terrible to behold that the mere sight of it would turn on lookers to stone. According to the design perspective, it represents beauty, art and philosophy. Most often it is associated as a monster in whose eyes those who look into it will turn into stone.

MONUMENTAL SCULPTURE

23

# THREE-DIMENSIONAL ART OR ARCHITECTURE IS THE CREATED SPACE

"I went down the stairs with the landlady, I found myself in a forest of columns filled with water"

PIERRE GILLES

SNOC presents the Morgan Collection, which combines the function and structure with ergonomic details in perfect harmony. The meticulous and nature–sensitive stance of the collection embraces contemporary design principles. The masterful blend of different forms, functions, materials for the most comfortable use helps you experience the spirit of nature and stimulates your aesthetic perception.