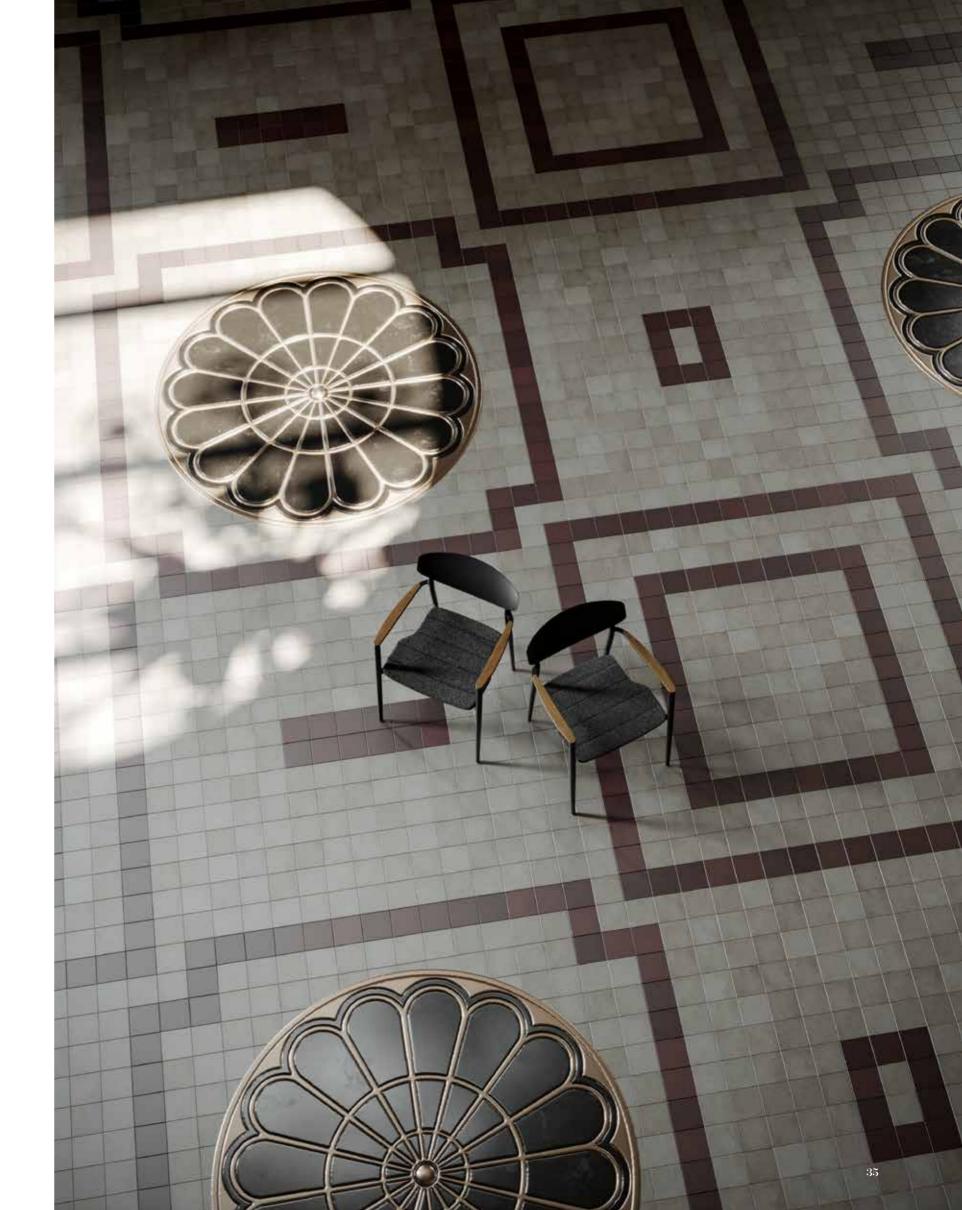

#### FINOL

Inspired By, Argentina, Palacio Barolo

42

# FINOL

REFLECTIVE TRANSPARENT TRANSLUCENT TACTILE

A N D

HERO OF DESIGN USED TO STRUCTURE

Palacio Barolo is representative of an impregnated dream foreshadowing architectural attitude, unique gestures and heroic ideals in spirit of "resurgence."

The aspirations to open the way to a new architecture, overcome the tensions that had reached the historical eclecticism. From a planning point of view, it is a unique piece that demonstrates the ability to combine creativity.

MATERIAL IS THE VOICE AS SPACE
PASSES THROUGH THE FORMS

Finol Collection promises a refined aesthetic approach to outdoor compositions. The collection, dominated by versatile modern design principles, consists of corner set, dining set, chaise lounges and coffee tables. Each piece of the Finol Collection synthesizes the innovative design language with a high sense of comfort.