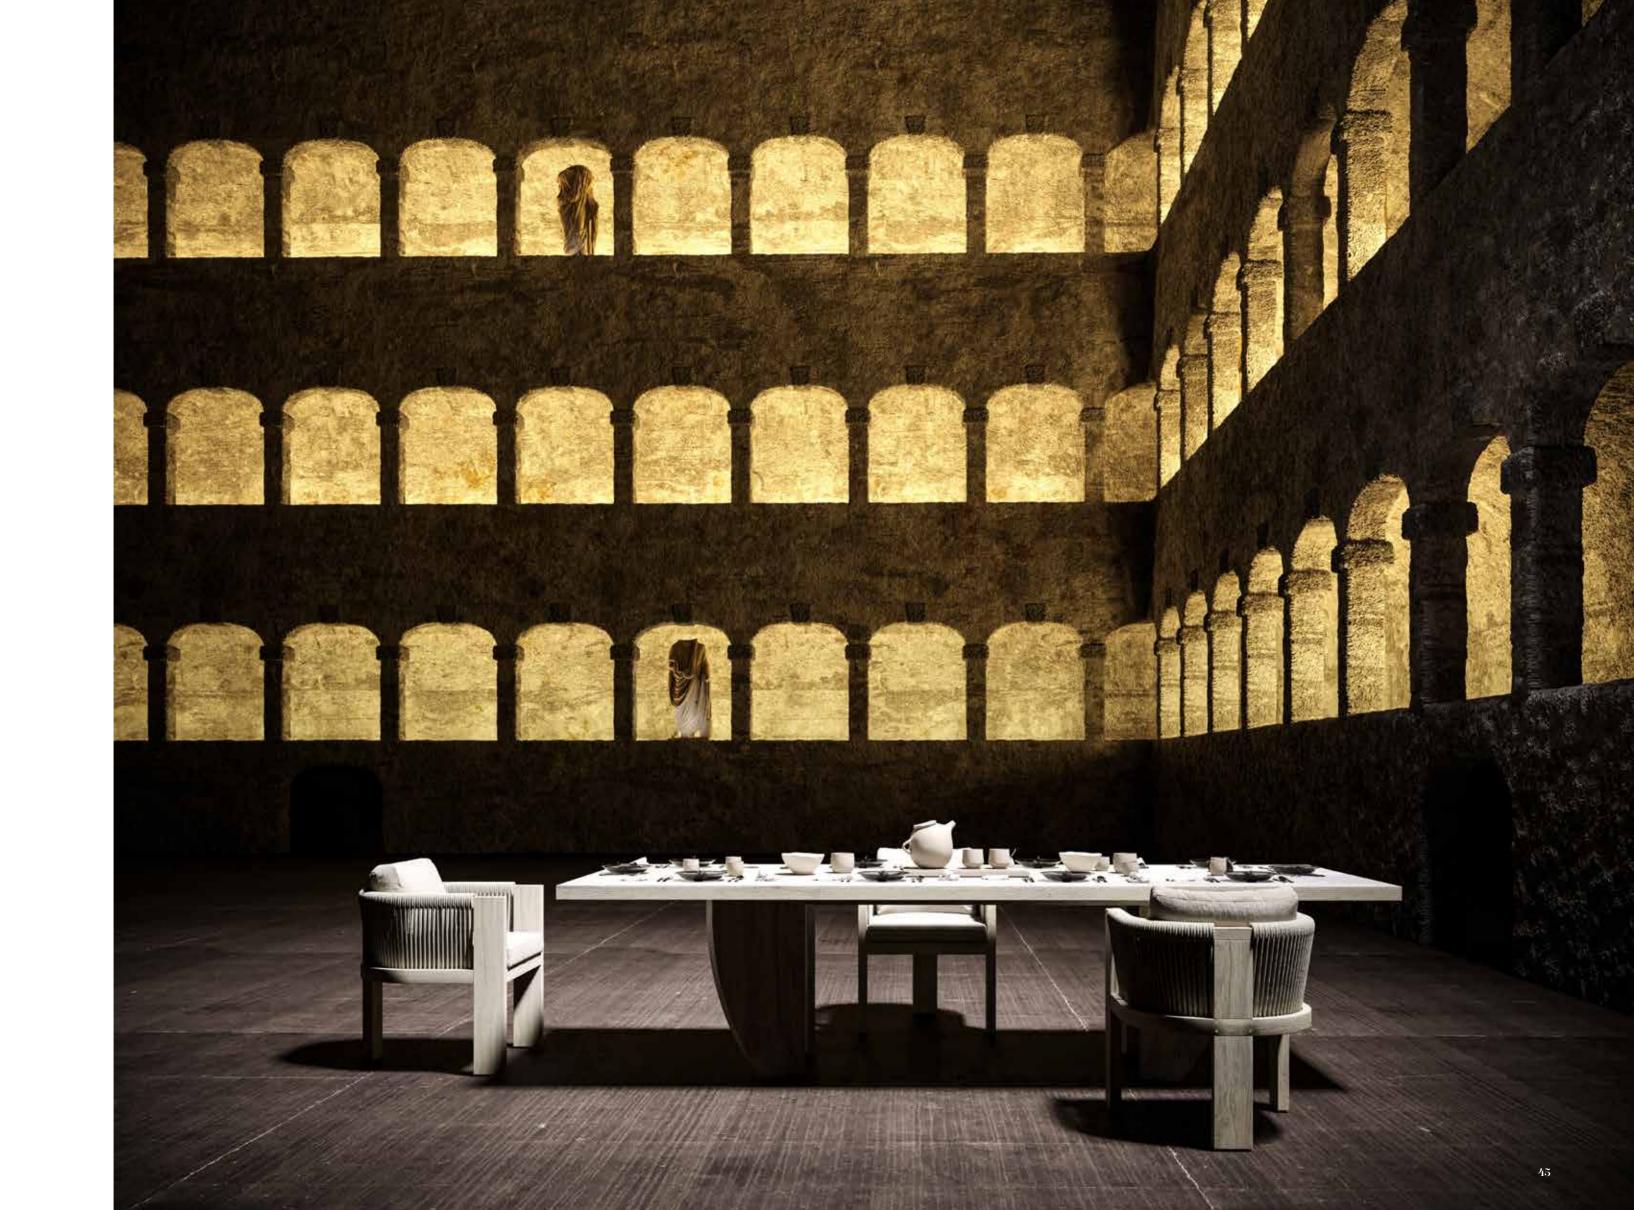

#### RALPH

Inspired By, Austria, Felsenreitschule

50

# RALPH

STRUCTURE IS THE ART OF BALANCING AND CREATIVE VOICES

OBJECTS AND SPACES

ATMOSPHERE COMPOSITION

Music is a protean art; it lends itself easily to alliances with words as in song and with physical movement, this art a source of inspiration for the interpretation and understanding so it's a unique art form. Every location is carefully chosen to elevate the listening experience. Whether under the stars or in a venue with beautiful architecture.

RHYTHM AND MOVEMENT IN ART
HUMAN SENSES AND INTELLECT

"It is not easy to determine the nature of music or why anyone should have a knowledge of it."

-Aristotle

DESIGN OF FORM OR EMOTIONAL EXPRESSION

47

TIMES AND SPACES MAKE US WONDER
RESONATE AND RADIATE SPIRIT

FROM POSTMODERNISM AND ANGLES

Ralph Collection consists of a lounge set, dining set, dining trolley, chaise lounge and coffee tables designed with teak wood and acrylic rope details that gracefully express a unique synthesis of aesthetics, functionality and ergonomics. The collection, which has turned into an iconic design, provides integrity in the perception of visual flow with framed design details, strong thick lines. It is enriched with cushion details in tones compatible with rustic solid teak color and offers a new and special interpretation to your outdoor areas.