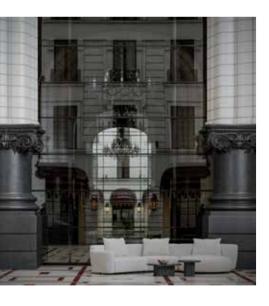

# MORGAN

Inspired By, Turkey, Basilica Cistern

26

# THREE-DIMENSIONAL ART OR ARCHITECTURE IS THE CREATED SPACE

"I went down the stairs with the landlady, I found myself in a forest of columns filled with water"

PIERRE GILLES

SNOC presents the Morgan Collection, which combines the function and structure with ergonomic details in perfect harmony. The meticulous and nature–sensitive stance of the collection embraces contemporary design principles. The masterful blend of different forms, functions, materials for the most comfortable use helps you experience the spirit of nature and stimulates your aesthetic perception.