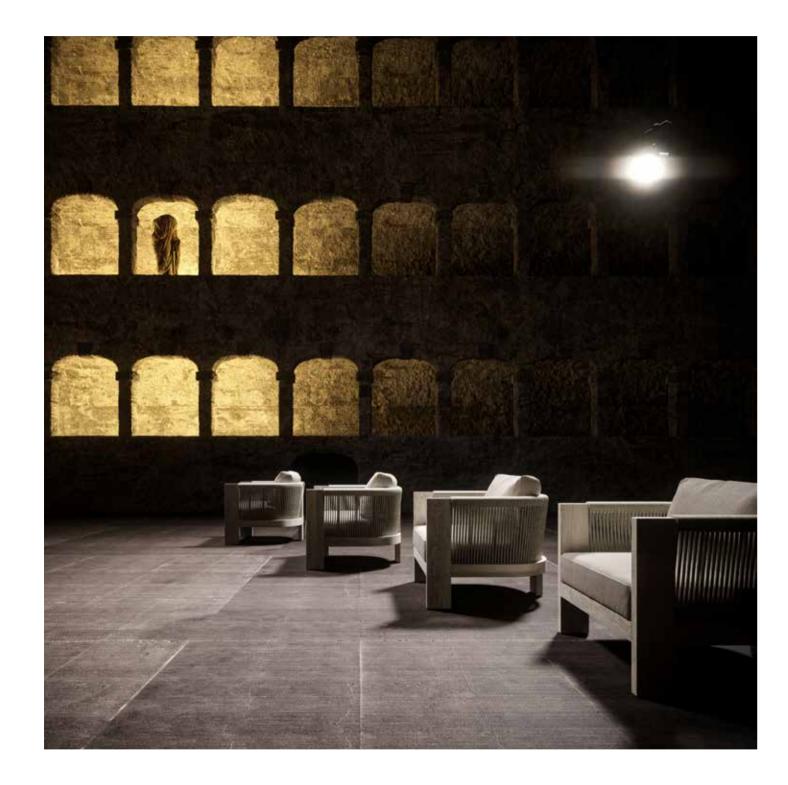

#### RALPH

Inspired By, Austria, Felsenreitschule

50

# RALPH

STRUCTURE IS THE ART OF BALANCING AND CREATIVE VOICES

OBJECTS AND SPACES

ATMOSPHERE COMPOSITION

Music is a protean art; it lends itself easily to alliances with words as in song and with physical movement, this art a source of inspiration for the interpretation and understanding so it's a unique art form. Every location is carefully chosen to elevate the listening experience. Whether under the stars or in a venue with beautiful architecture.

RHYTHM AND MOVEMENT IN ART
HUMAN SENSES AND INTELLECT

"It is not easy to determine the nature of music or why anyone should have a knowledge of it."

-Aristotle

DESIGN OF FORM OR EMOTIONAL EXPRESSION

47

TIMES AND SPACES MAKE US WONDER
RESONATE AND RADIATE SPIRIT

FROM POSTMODERNISM AND ANGLES

Ralph Collection consists of a lounge set, dining set, dining trolley, chaise lounge and coffee tables designed with teak wood and acrylic rope details that gracefully express a unique synthesis of aesthetics, functionality and ergonomics. The collection, which has turned into an iconic design, provides integrity in the perception of visual flow with framed design details, strong thick lines. It is enriched with cushion details in tones compatible with rustic solid teak color and offers a new and special interpretation to your outdoor areas.