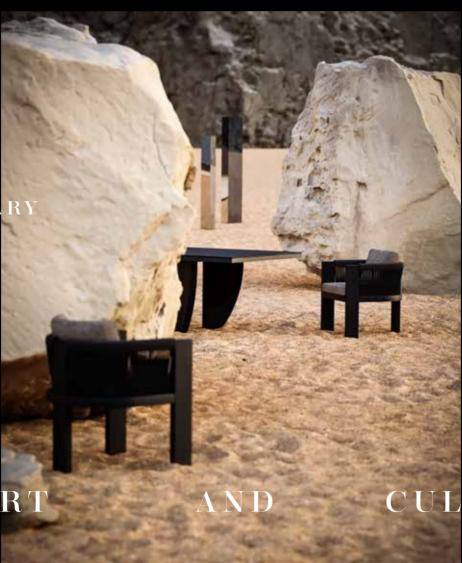

# RALPH-noche

A STONE IN OUR LIVES LIKE A ROCK
CAST UPON THE WATERS

REFLECTIVE INTERACTIONS

This landscape inspired architecture and land art form the Nabataeans to today. This is an architectural work of land art, a vision created by the extraordinary natural and social history around it. The building is site specific landmark of true land art and architecture.

BETWEEN NATURE, HISTORY AND THE FUTURE
THE INSTALLATION OF ART

RADICAL REFLECTIONS

Ralph-noche Collection consists of a lounge set, dining set, chaise lounge and coffee tables designed with teak wood and acrylic rope details that gracefully express a unique synthesis of aesthetics, functionality and ergonomics. The collection, which has turned into an iconic design, provides integrity in the perception of visual flow with framed design details, strong thick lines. It is enriched with cushion details in tones compatible with black teak color and offers a new and special interpretation to your outdoor areas.