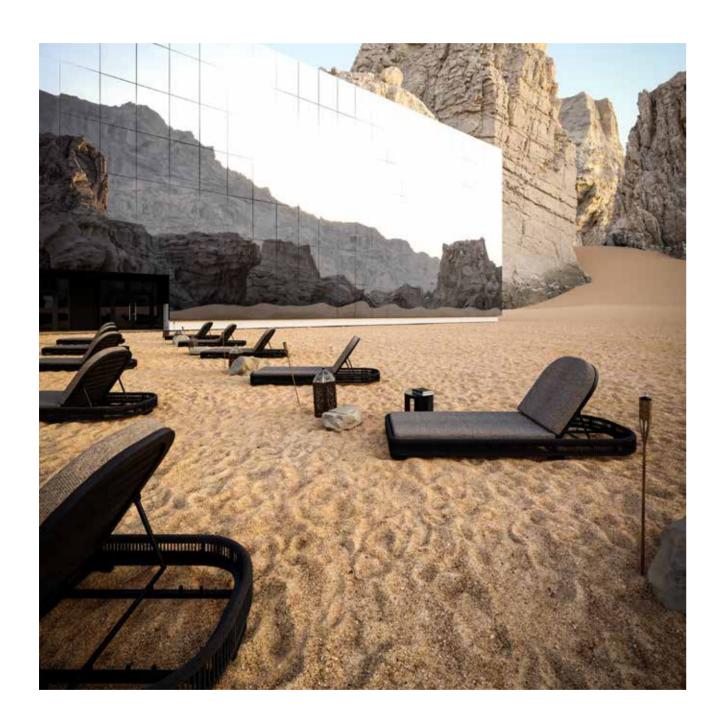

# RALPH-noche

A STONE IN OUR LIVES LIKE A ROCK
CAST UPON THE WATERS

REFLECTIVE INTERACTIONS

This landscape inspired architecture and land art form the Nabataeans to today. This is an architectural work of land art, a vision created by the extraordinary natural and social history around it. The building is site specific landmark of true land art and architecture.

BETWEEN NATURE, HISTORY AND THE FUTURE
THE INSTALLATION OF ART

RADICAL REFLECTIONS

Ralph-noche Collection consists of a lounge set, dining set, chaise lounge and coffee tables designed with teak wood and acrylic rope details that gracefully express a unique synthesis of aesthetics, functionality and ergonomics. The collection, which has turned into an iconic design, provides integrity in the perception of visual flow with framed design details, strong thick lines. It is enriched with cushion details in tones compatible with black teak color and offers a new and special interpretation to your outdoor areas.