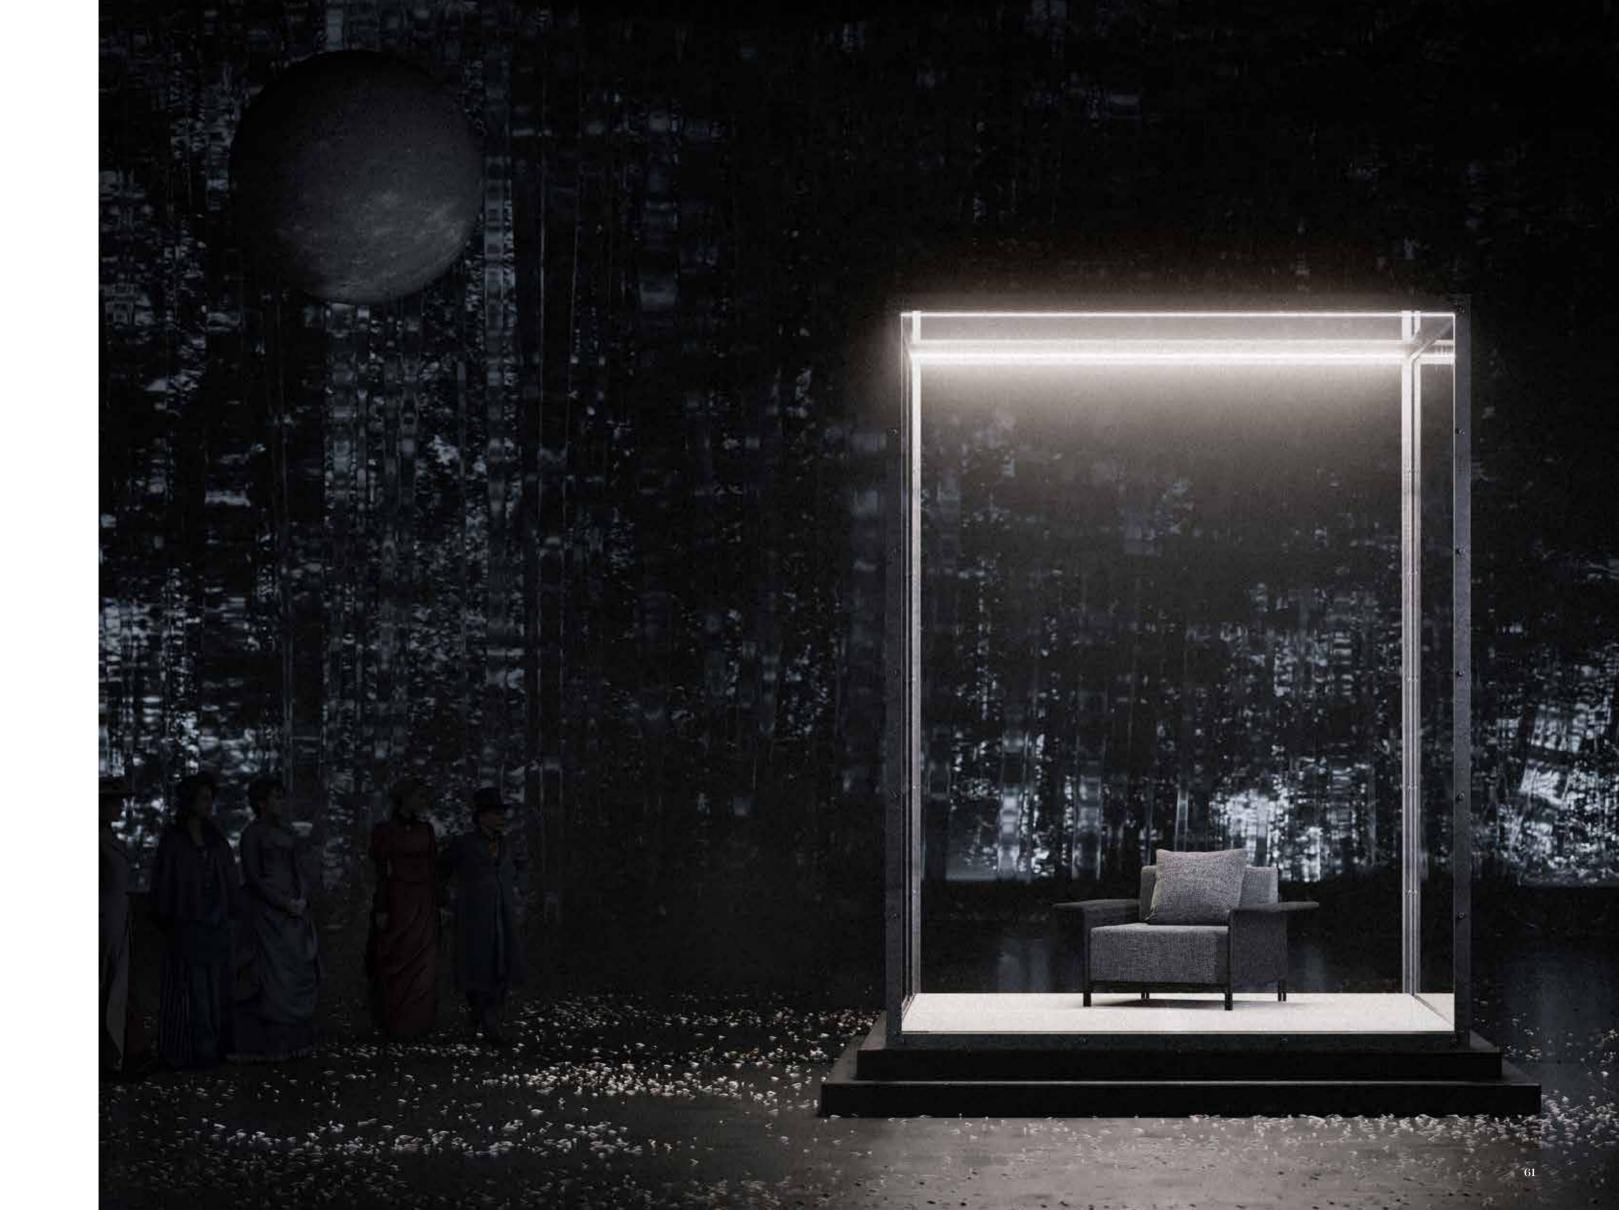

#### BAIXA

Inspired By, Israel, Dibbuk at Gesher Theatre

INTHESEESAW GAME WITH THEWORLD, ITSELF AGAINST BYWEIGHING THEWHOLE WORLD NATURE AND

A R T D E S I G N

CREATEDELEGANCEOBJECTSANDNEWSHAPES

DARK VIBES COMBINE TO CREATE AESTHETIC DESIGN

In dark places which combine high emotion an atmosphere of mystery and suspense Gothic theme so aesthetic of fear and haunting. "Gothic" is an amalgamation of two different ideas from history and it's certanly evoked many powerful emotions over the years.

GOTHIC ELEMENT IN THE

DESIGN LAYERS OF

ASPECT ICONIC SCENE

63

Baixa Collection balances its design approach that transcends time and space with a new generation of sustainable materials, aluminum and synthetic rattan. The collection, which consists of a lounge set, corner set, dining set reflect the high aesthetic perception of modern design to your outdoor spaces.