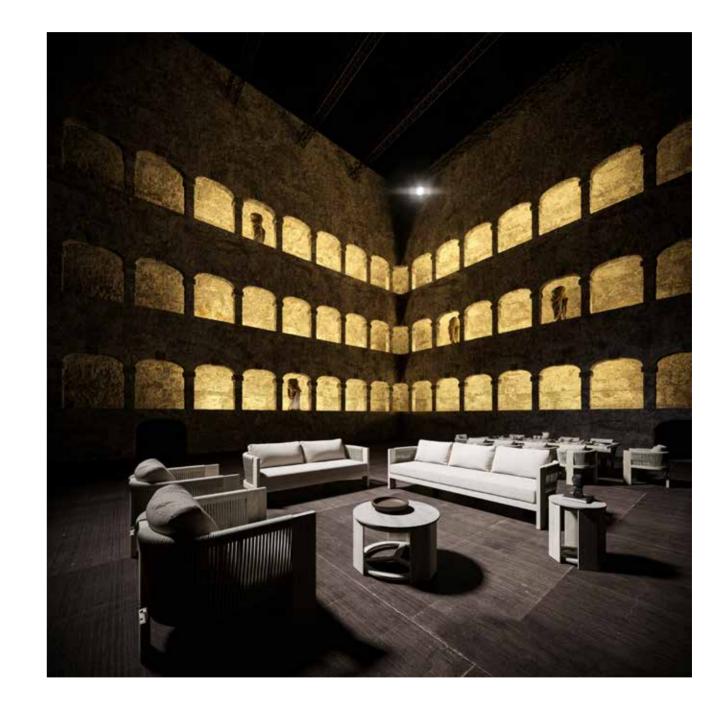

#### RALPH

Inspired By, Austria, Felsenreitschule

50

# RALPH

STRUCTURE IS THE ART OF BALANCING AND CREATIVE VOICES

OBJECTS AND SPACES

ATMOSPHERE COMPOSITION

Music is a protean art; it lends itself easily to alliances with words as in song and with physical movement, this art a source of inspiration for the interpretation and understanding so it's a unique art form. Every location is carefully chosen to elevate the listening experience. Whether under the stars or in a venue with beautiful architecture.

RHYTHM AND MOVEMENT IN ART
HUMAN SENSES AND INTELLECT

"It is not easy to determine the nature of music or why anyone should have a knowledge of it."

-Aristotle

DESIGN OF FORM OR EMOTIONAL EXPRESSION

47

TIMES AND SPACES MAKE US WONDER
RESONATE AND RADIATE SPIRIT

FROM POSTMODERNISM AND ANGLES

Ralph Collection consists of a lounge set, dining set, dining trolley, chaise lounge and coffee tables designed with teak wood and acrylic rope details that gracefully express a unique synthesis of aesthetics, functionality and ergonomics. The collection, which has turned into an iconic design, provides integrity in the perception of visual flow with framed design details, strong thick lines. It is enriched with cushion details in tones compatible with rustic solid teak color and offers a new and special interpretation to your outdoor areas.