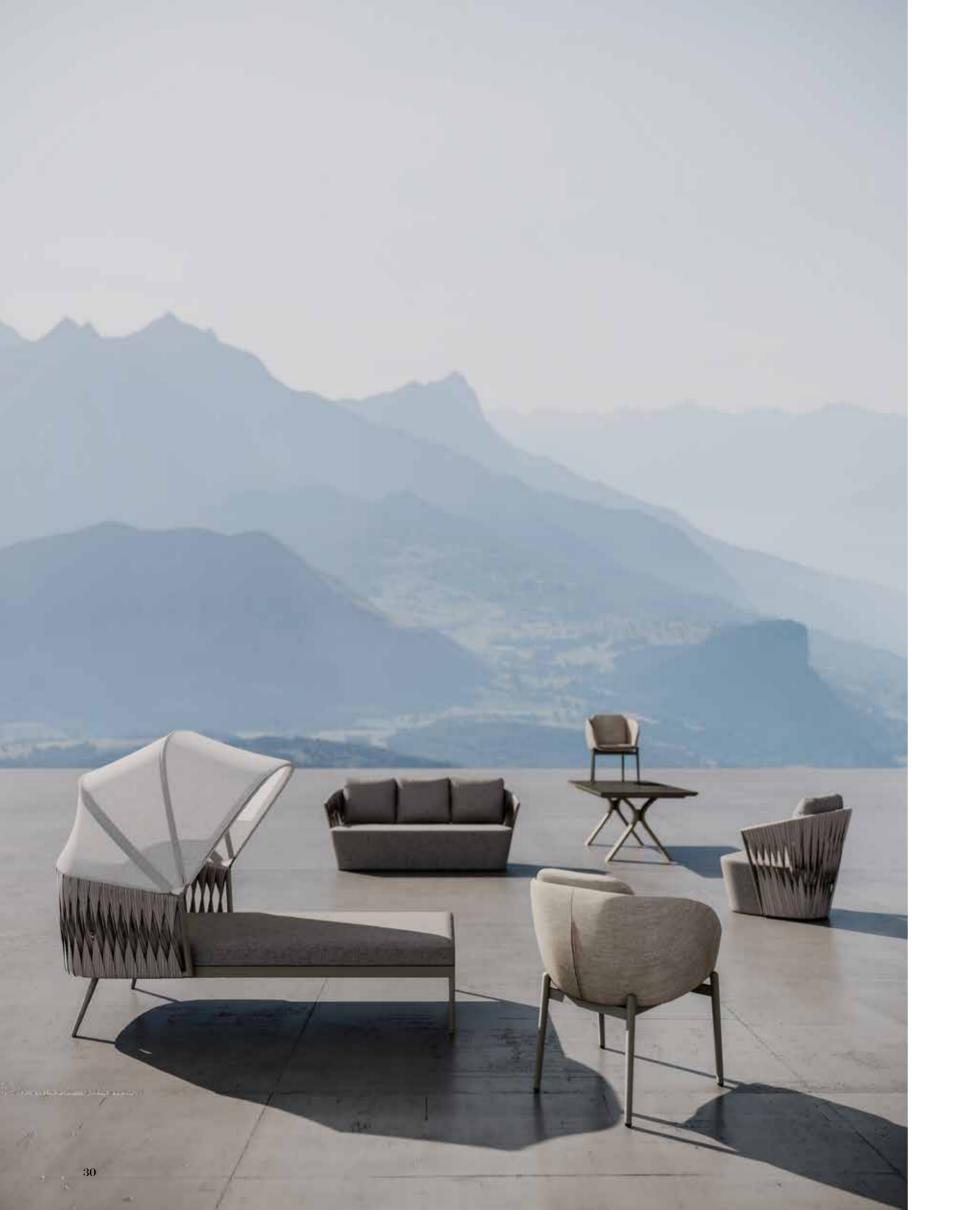

#### SWAN

Inspired By, USA, Lacma Museum

34

# SWAN

TURNS TO DARKNESS AS A MOTIF USING LIGHT AS THE DEFINING ELEMENT

Public art installation and the sculptures in the light...

A central part of its mission to bring masterpieces of art and culture to the community and its holdings of Asian art. Latin American art to works by leading modern and contemporary artists; Islamic art of which hosts one of the most significant collections in the world.

THE URBAN LIGHTS ARE ICONIC PARF OF AND ARE
PARTICULARLY STUNNING AT DUSK

CONTINUOUS SCULPTURES

Swan Collection creates a strong sense of contrast with its rounded form and strong lines. Symbolizing all the principles of modern design understanding, the collection makes the feeling of craftsmanship felt with contemporary style codes in synthetic rattan knitting details. The synthetic rattan knitting technique, which is made with high quality handwork that surrounds the U-shaped aluminum framed design, creates a unique aesthetic perception in which different materials combine elegance and character.