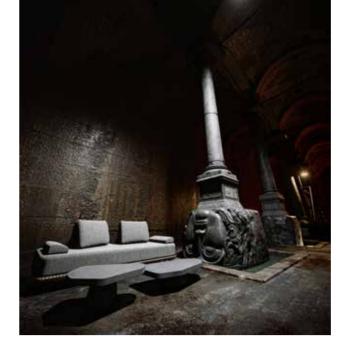

# MORGAN

DESIGN OF DESIRE

THE BEAUTY AND POWER OF MEDUSA

TO REALIZE THAT THE MEDUSA'S

BEAUTY IS MORE DIFFERENT PHENOMENON

Medusa's beautiful hair to serpents and made her face so terrible to behold that the mere sight of it would turn on lookers to stone. According to the design perspective, it represents beauty, art and philosophy. Most often it is associated as a monster in whose eyes those who look into it will turn into stone.

# THREE-DIMENSIONAL ART OR ARCHITECTURE IS THE CREATED SPACE

"I went down the stairs with the landlady, I found myself in a forest of columns filled with water"

PIERRE GILLES

SNOC presents the Morgan Collection, which combines the function and structure with ergonomic details in perfect harmony. The meticulous and nature–sensitive stance of the collection embraces contemporary design principles. The masterful blend of different forms, functions, materials for the most comfortable use helps you experience the spirit of nature and stimulates your aesthetic perception.