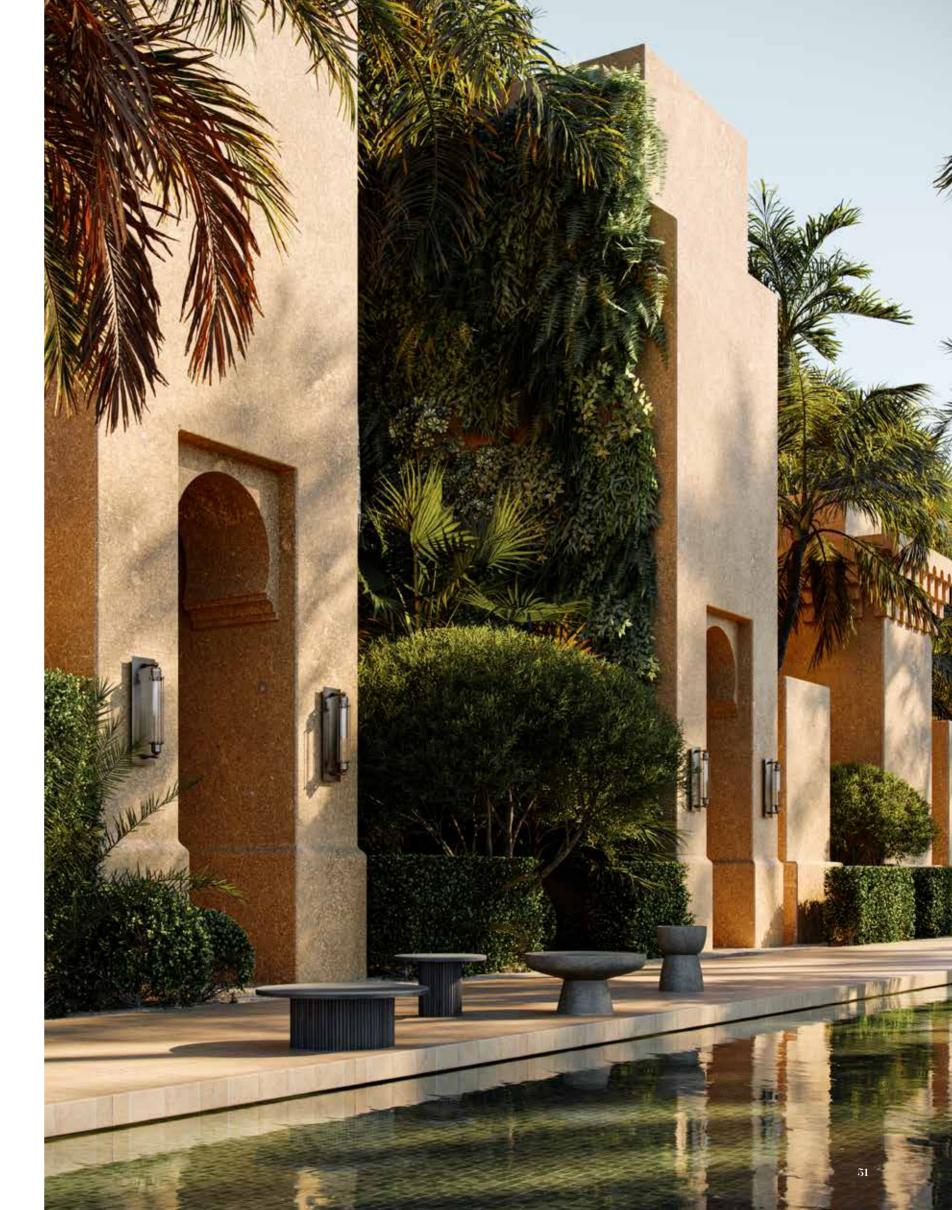

# PIGALLE

THE VARIOUS DESIGN ELEMENTS OF TRADITINOL ARCHITECTURE. COUNTRY IN ART

AND NATURAL LANDSCAPES

Morocco is often described as a country of allure, mystery and beauty and this is certainly in part due to its unique architecture. What sets Morocco's architecture apart is not only its exceptional blend of different design elements but also the unique features of each of its traditional buildings.

ARCHITECTURE OR THE ART OF CONSTRUCTION

IS IN ITS PRIMARY

Pigalle Collection highlights the feeling of lightness and solidity with its aluminum skeleton structure, which characterizes timeless design and modern functionality in outdoor fictions. The round form of the collection, which consists of a lounge and dining set, integrates a contemporary design approach with simplicity