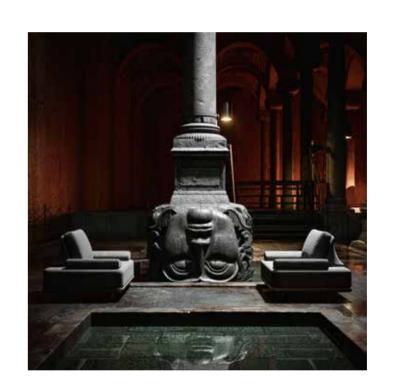

# MORGAN

DESIGN OF DESIRE

THE BEAUTY AND POWER OF MEDUSA

TO REALIZE THAT THE MEDUSA'S

BEAUTY IS MORE DIFFERENT PHENOMENON

Medusa's beautiful hair to serpents and made her face so terrible to behold that the mere sight of it would turn on lookers to stone. According to the design perspective, it represents beauty, art and philosophy. Most often it is associated as a monster in whose eyes those who look into it will turn into stone.

# THREE-DIMENSIONAL ART OR ARCHITECTURE IS THE CREATED SPACE

"I went down the stairs with the landlady, I found myself in a forest of columns filled with water"

PIERRE GILLES

SNOC presents the Morgan Collection, which combines the function and structure with ergonomic details in perfect harmony. The meticulous and nature–sensitive stance of the collection embraces contemporary design principles. The masterful blend of different forms, functions, materials for the most comfortable use helps you experience the spirit of nature and stimulates your aesthetic perception.