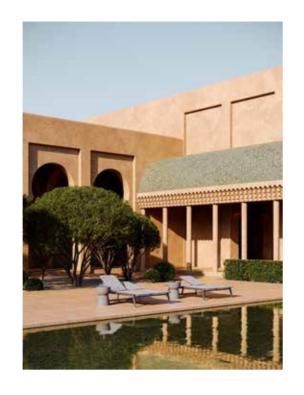

# PIGALLE

Inspired By, Morocco, Marrakech

58

# PIGALLE

THE VARIOUS DESIGN ELEMENTS OF TRADITINOL ARCHITECTURE. COUNTRY IN ART

AND NATURAL LANDSCAPES

Morocco is often described as a country of allure, mystery and beauty and this is certainly in part due to its unique architecture. What sets Morocco's architecture apart is not only its exceptional blend of different design elements but also the unique features of each of its traditional buildings.

ARCHITECTURE OR THE ART OF CONSTRUCTION

IS IN ITS PRIMARY

Pigalle Collection highlights the feeling of lightness and solidity with its aluminum skeleton structure, which characterizes timeless design and modern functionality in outdoor fictions. The round form of the collection, which consists of a lounge and dining set, integrates a contemporary design approach with simplicity