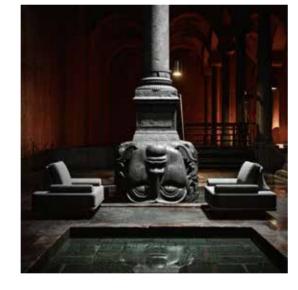

# MORGAN

Inspired By, Turkey, Basilica Cistern

26

# THREE-DIMENSIONAL ART OR ARCHITECTURE IS THE CREATED SPACE

"I went down the stairs with the landlady, I found myself in a forest of columns filled with water"

PIERRE GILLES

SNOC presents the Morgan Collection, which combines the function and structure with ergonomic details in perfect harmony. The meticulous and nature–sensitive stance of the collection embraces contemporary design principles. The masterful blend of different forms, functions, materials for the most comfortable use helps you experience the spirit of nature and stimulates your aesthetic perception.