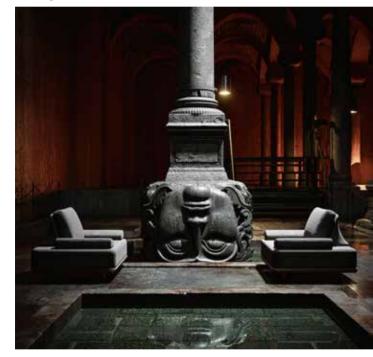

# MORGAN

Inspired By, Turkey, Basilica Cistern

26

# THREE-DIMENSIONAL ART OR ARCHITECTURE IS THE CREATED SPACE

"I went down the stairs with the landlady, I found myself in a forest of columns filled with water"

PIERRE GILLES

SNOC presents the Morgan Collection, which combines the function and structure with ergonomic details in perfect harmony. The meticulous and nature–sensitive stance of the collection embraces contemporary design principles. The masterful blend of different forms, functions, materials for the most comfortable use helps you experience the spirit of nature and stimulates your aesthetic perception.