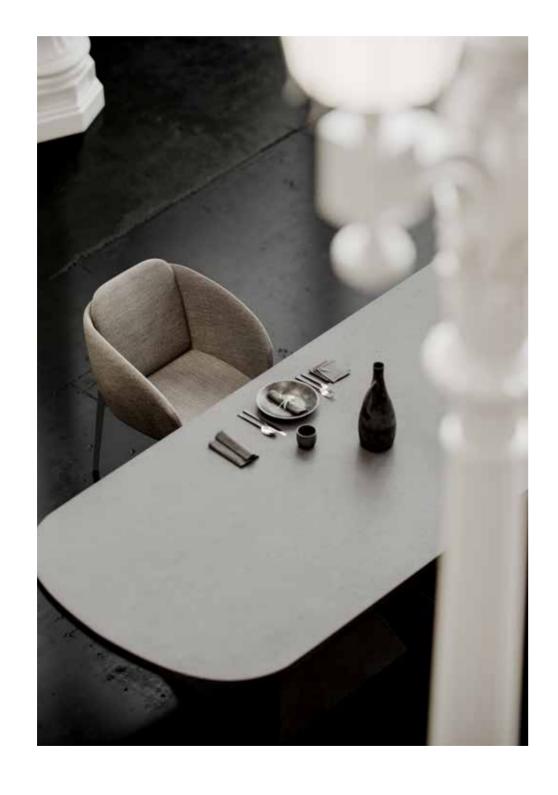

FROM POSTMODERNISM AND ANGLES

Ralph Collection consists of a lounge set, dining set, dining trolley, chaise lounge and coffee tables designed with teak wood and acrylic rope details that gracefully express a unique synthesis of aesthetics, functionality and ergonomics. The collection, which has turned into an iconic design, provides integrity in the perception of visual flow with framed design details, strong thick lines. It is enriched with cushion details in tones compatible with rustic solid teak color and offers a new and special interpretation to your outdoor areas.