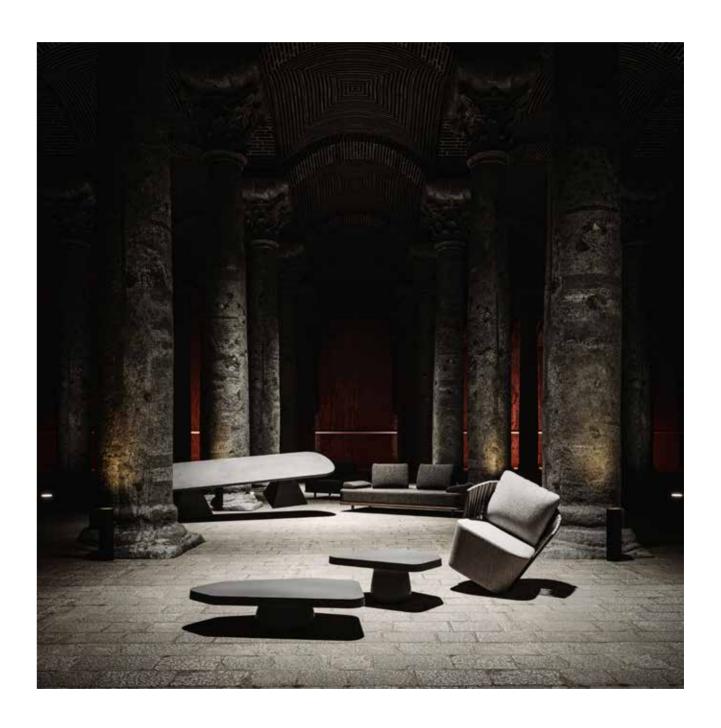

# MORGAN

DESIGN OF DESIRE

THE BEAUTY AND POWER OF MEDUSA

TO REALIZE THAT THE MEDUSA'S

BEAUTY IS MORE DIFFERENT PHENOMENON

Medusa's beautiful hair to serpents and made her face so terrible to behold that the mere sight of it would turn on lookers to stone. According to the design perspective, it represents beauty, art and philosophy. Most often it is associated as a monster in whose eyes those who look into it will turn into stone.

# THREE-DIMENSIONAL ART OR ARCHITECTURE IS THE CREATED SPACE

"I went down the stairs with the landlady, I found myself in a forest of columns filled with water"

PIERRE GILLES

SNOC presents the Morgan Collection, which combines the function and structure with ergonomic details in perfect harmony. The meticulous and nature–sensitive stance of the collection embraces contemporary design principles. The masterful blend of different forms, functions, materials for the most comfortable use helps you experience the spirit of nature and stimulates your aesthetic perception.