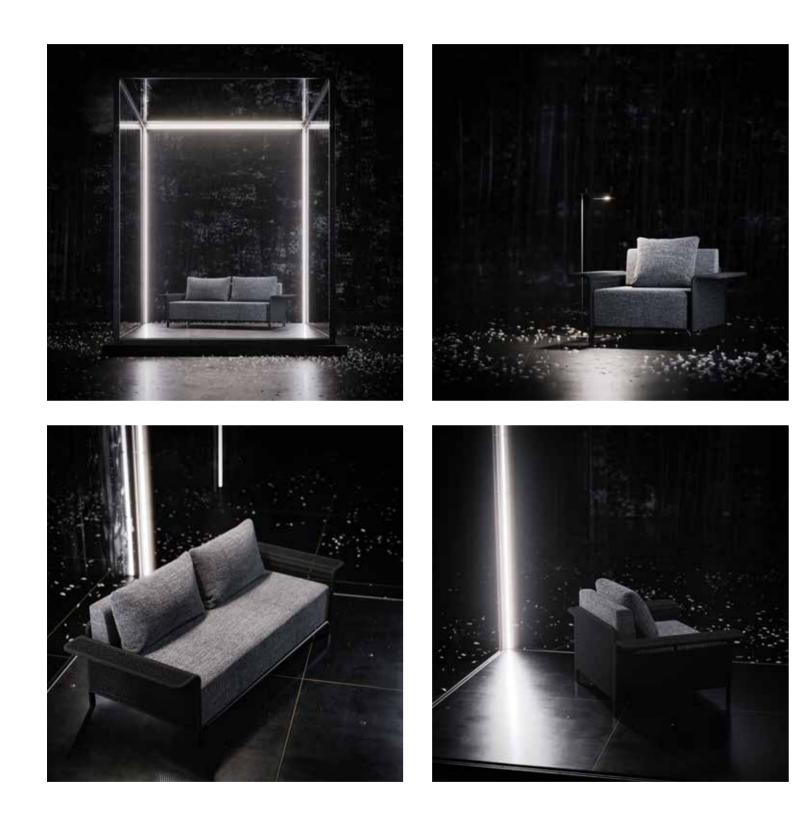

# RALPH-noche

A STONE IN OUR LIVES LIKE A ROCK
CAST UPON THE WATERS

REFLECTIVE INTERACTIONS

This landscape inspired architecture and land art form the Nabataeans to today. This is an architectural work of land art, a vision created by the extraordinary natural and social history around it. The building is site specific landmark of true land art and architecture.

BETWEEN NATURE, HISTORY AND THE FUTURE
THE INSTALLATION OF ART

RADICAL REFLECTIONS

Ralph-noche Collection consists of a lounge set, dining set, chaise lounge and coffee tables designed with teak wood and acrylic rope details that gracefully express a unique synthesis of aesthetics, functionality and ergonomics. The collection, which has turned into an iconic design, provides integrity in the perception of visual flow with framed design details, strong thick lines. It is enriched with cushion details in tones compatible with black teak color and offers a new and special interpretation to your outdoor areas.