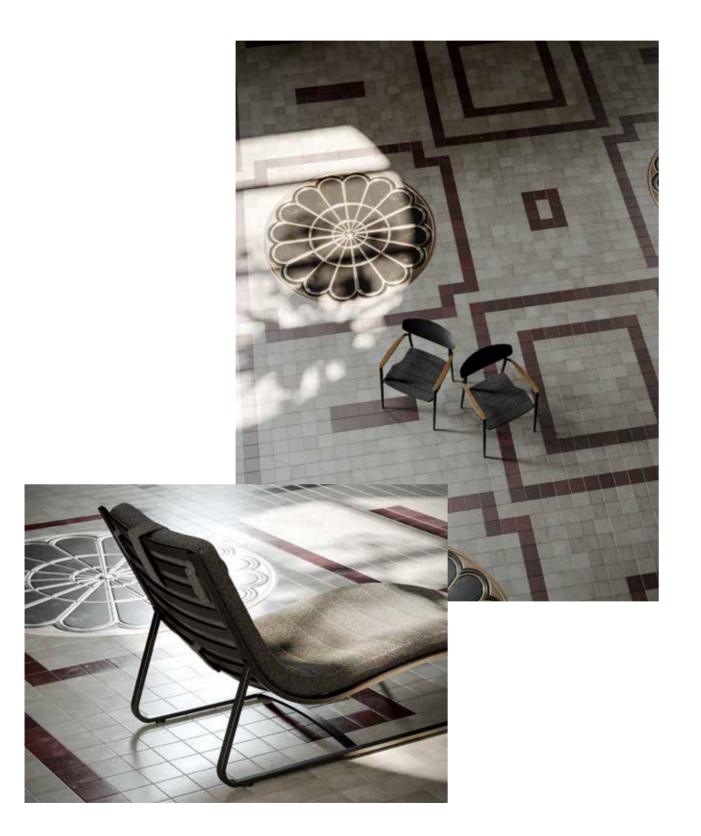

# RALPH

STRUCTURE IS THE ART OF BALANCING AND CREATIVE VOICES

OBJECTS AND SPACES

ATMOSPHERE COMPOSITION

Music is a protean art; it lends itself easily to alliances with words as in song and with physical movement, this art a source of inspiration for the interpretation and understanding so it's a unique art form. Every location is carefully chosen to elevate the listening experience. Whether under the stars or in a venue with beautiful architecture.

RHYTHM AND MOVEMENT IN ART
HUMAN SENSES AND INTELLECT

"It is not easy to determine the nature of music or why anyone should have a knowledge of it."

-Aristotle

DESIGN OF FORM OR EMOTIONAL EXPRESSION

47

TIMES AND SPACES MAKE US WONDER
RESONATE AND RADIATE SPIRIT

FROM POSTMODERNISM AND ANGLES

Ralph Collection consists of a lounge set, dining set, dining trolley, chaise lounge and coffee tables designed with teak wood and acrylic rope details that gracefully express a unique synthesis of aesthetics, functionality and ergonomics. The collection, which has turned into an iconic design, provides integrity in the perception of visual flow with framed design details, strong thick lines. It is enriched with cushion details in tones compatible with rustic solid teak color and offers a new and special interpretation to your outdoor areas.