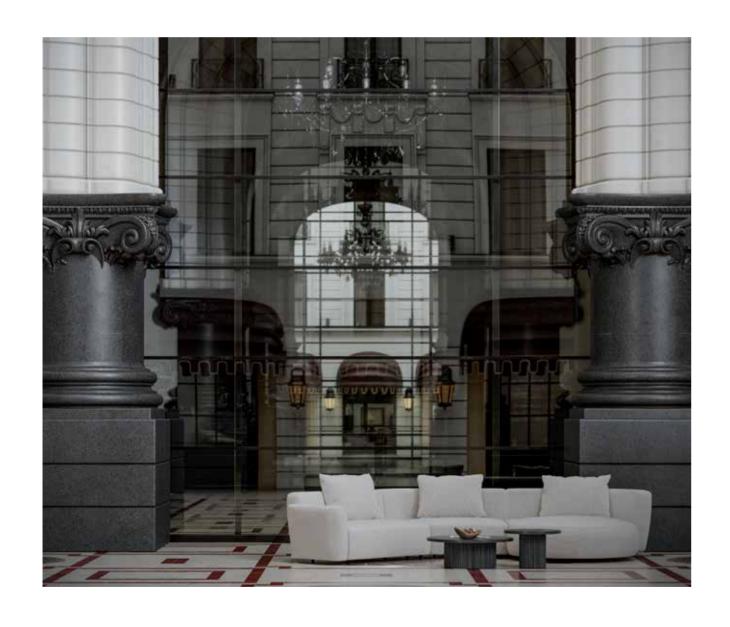

#### FINOL

Inspired By, Argentina, Palacio Barolo

42

# FINOL

REFLECTIVE TRANSPARENT TRANSLUCENT TACTILE

A N D

HERO OF DESIGN USED TO STRUCTURE

Palacio Barolo is representative of an impregnated dream foreshadowing architectural attitude, unique gestures and heroic ideals in spirit of "resurgence."

The aspirations to open the way to a new architecture, overcome the tensions that had reached the historical eclecticism. From a planning point of view, it is a unique piece that demonstrates the ability to combine creativity.

MATERIAL IS THE VOICE AS SPACE
PASSES THROUGH THE FORMS

Finol Collection promises a refined aesthetic approach to outdoor compositions. The collection, dominated by versatile modern design principles, consists of corner set, dining set, chaise lounges and coffee tables. Each piece of the Finol Collection synthesizes the innovative design language with a high sense of comfort.