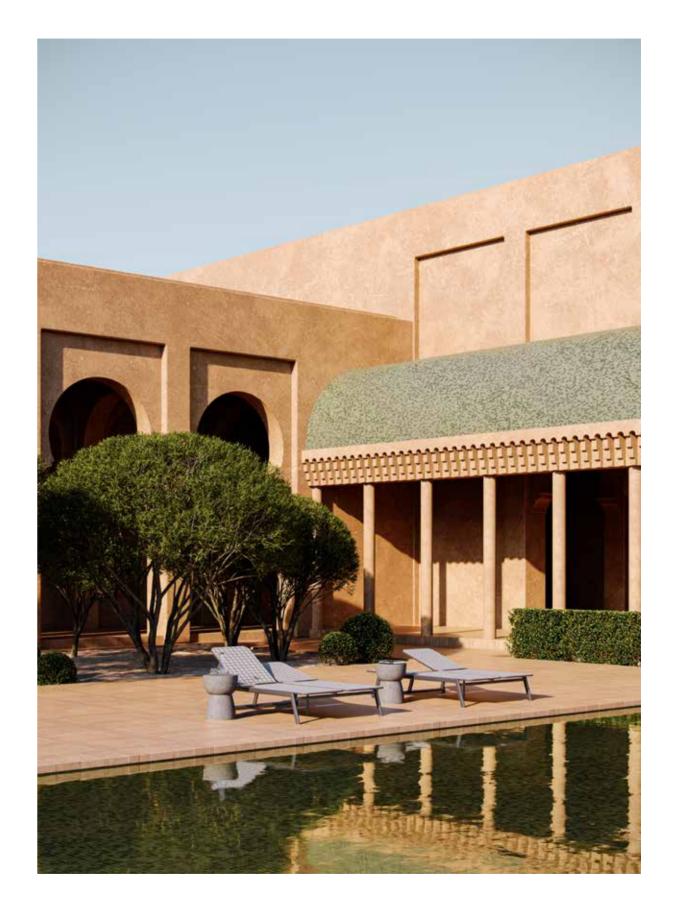

# PIGALLE

THE VARIOUS DESIGN ELEMENTS OF TRADITINOL ARCHITECTURE. COUNTRY IN ART

AND NATURAL LANDSCAPES

Morocco is often described as a country of allure, mystery and beauty and this is certainly in part due to its unique architecture. What sets Morocco's architecture apart is not only its exceptional blend of different design elements but also the unique features of each of its traditional buildings.

ARCHITECTURE OR THE ART OF CONSTRUCTION

IS IN ITS PRIMARY

Pigalle Collection highlights the feeling of lightness and solidity with its aluminum skeleton structure, which characterizes timeless design and modern functionality in outdoor fictions. The round form of the collection, which consists of a lounge and dining set, integrates a contemporary design approach with simplicity