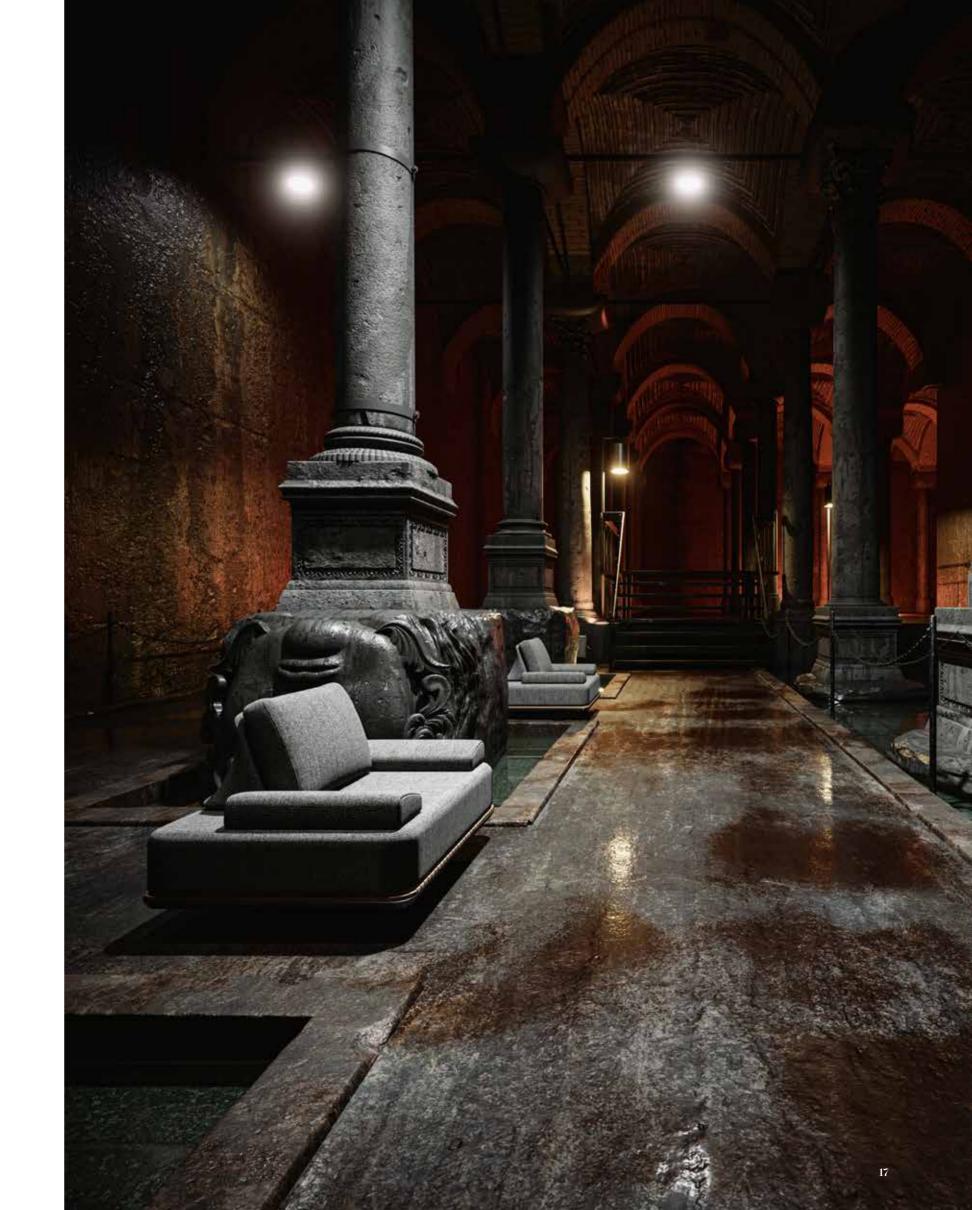

# MORGAN

DESIGN OF DESIRE

THE BEAUTY AND POWER OF MEDUSA

TO REALIZE THAT THE MEDUSA'S

BEAUTY IS MORE DIFFERENT PHENOMENON

Medusa's beautiful hair to serpents and made her face so terrible to behold that the mere sight of it would turn on lookers to stone. According to the design perspective, it represents beauty, art and philosophy. Most often it is associated as a monster in whose eyes those who look into it will turn into stone.

# THREE-DIMENSIONAL ART OR ARCHITECTURE IS THE CREATED SPACE

"I went down the stairs with the landlady, I found myself in a forest of columns filled with water"

PIERRE GILLES

SNOC presents the Morgan Collection, which combines the function and structure with ergonomic details in perfect harmony. The meticulous and nature–sensitive stance of the collection embraces contemporary design principles. The masterful blend of different forms, functions, materials for the most comfortable use helps you experience the spirit of nature and stimulates your aesthetic perception.