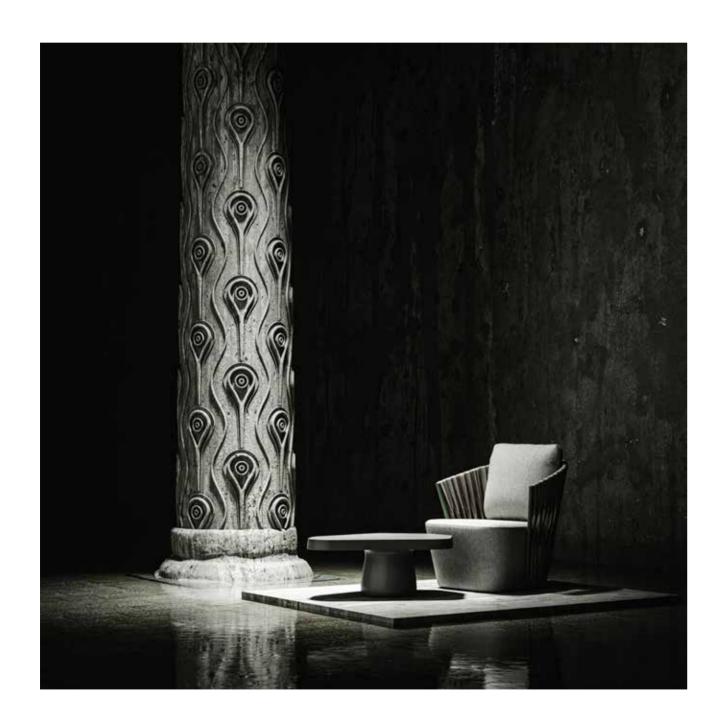

# MORGAN

DESIGN OF DESIRE

THE BEAUTY AND POWER OF MEDUSA

TO REALIZE THAT THE MEDUSA'S

BEAUTY IS MORE DIFFERENT PHENOMENON

Medusa's beautiful hair to serpents and made her face so terrible to behold that the mere sight of it would turn on lookers to stone. According to the design perspective, it represents beauty, art and philosophy. Most often it is associated as a monster in whose eyes those who look into it will turn into stone.

# THREE-DIMENSIONAL ART OR ARCHITECTURE IS THE CREATED SPACE

"I went down the stairs with the landlady, I found myself in a forest of columns filled with water"

PIERRE GILLES

SNOC presents the Morgan Collection, which combines the function and structure with ergonomic details in perfect harmony. The meticulous and nature–sensitive stance of the collection embraces contemporary design principles. The masterful blend of different forms, functions, materials for the most comfortable use helps you experience the spirit of nature and stimulates your aesthetic perception.