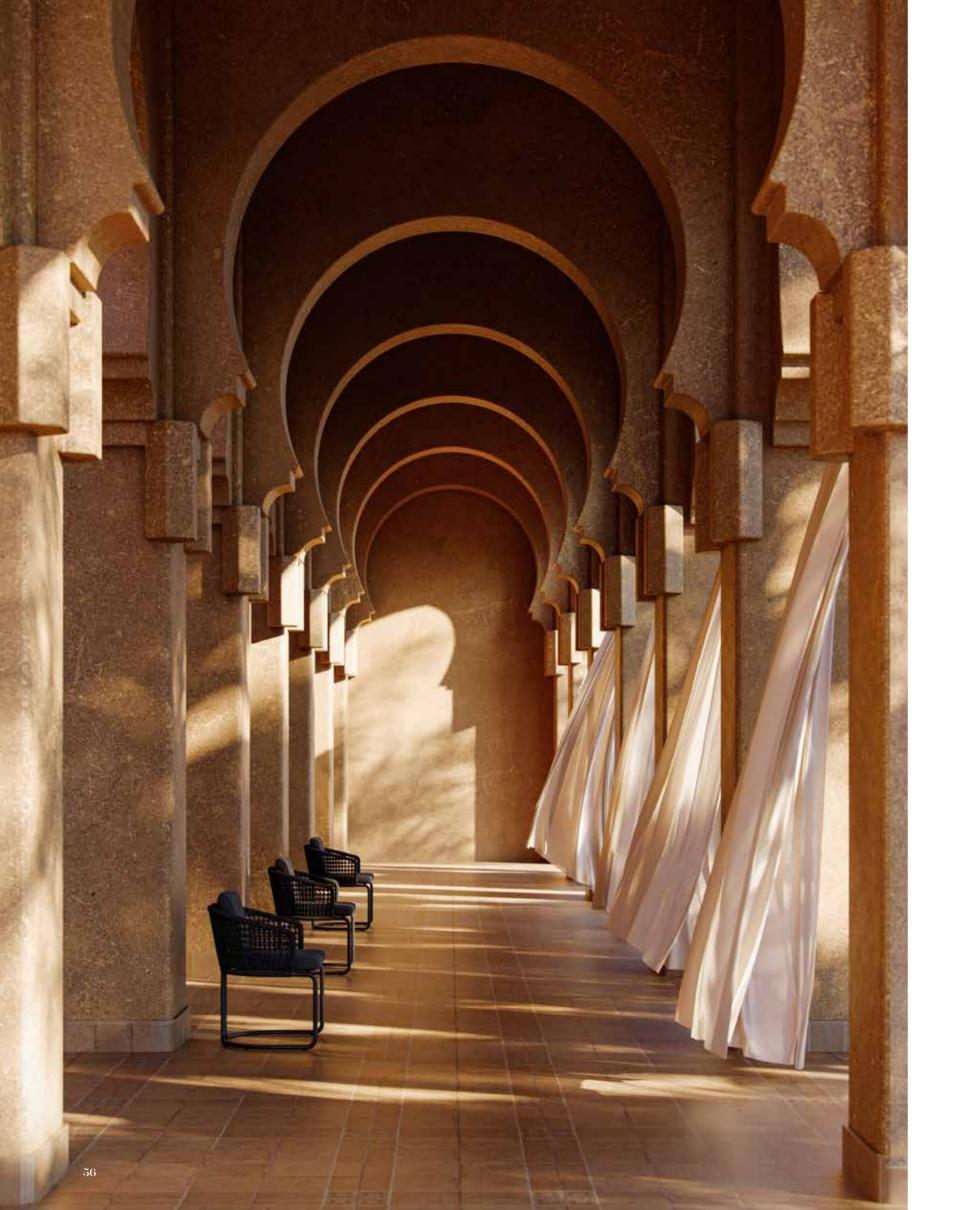

# PIGALLE

Inspired By, Morocco, Marrakech

58

# PIGALLE

THE VARIOUS DESIGN ELEMENTS OF TRADITINOL ARCHITECTURE. COUNTRY IN ART

AND NATURAL LANDSCAPES

Morocco is often described as a country of allure, mystery and beauty and this is certainly in part due to its unique architecture. What sets Morocco's architecture apart is not only its exceptional blend of different design elements but also the unique features of each of its traditional buildings.

ARCHITECTURE OR THE ART OF CONSTRUCTION

IS IN ITS PRIMARY

Pigalle Collection highlights the feeling of lightness and solidity with its aluminum skeleton structure, which characterizes timeless design and modern functionality in outdoor fictions. The round form of the collection, which consists of a lounge and dining set, integrates a contemporary design approach with simplicity