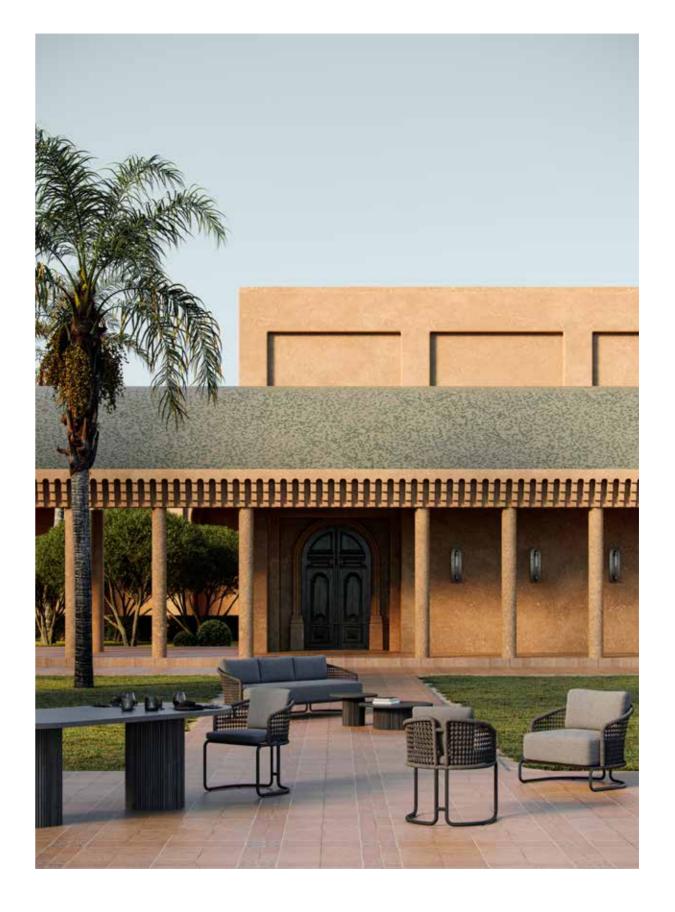

# PIGALLE

Inspired By, Morocco, Marrakech

58

# PIGALLE

THE VARIOUS DESIGN ELEMENTS OF TRADITINOL ARCHITECTURE. COUNTRY IN ART

AND NATURAL LANDSCAPES

Morocco is often described as a country of allure, mystery and beauty and this is certainly in part due to its unique architecture. What sets Morocco's architecture apart is not only its exceptional blend of different design elements but also the unique features of each of its traditional buildings.

ARCHITECTURE OR THE ART OF CONSTRUCTION

IS IN ITS PRIMARY

Pigalle Collection highlights the feeling of lightness and solidity with its aluminum skeleton structure, which characterizes timeless design and modern functionality in outdoor fictions. The round form of the collection, which consists of a lounge and dining set, integrates a contemporary design approach with simplicity