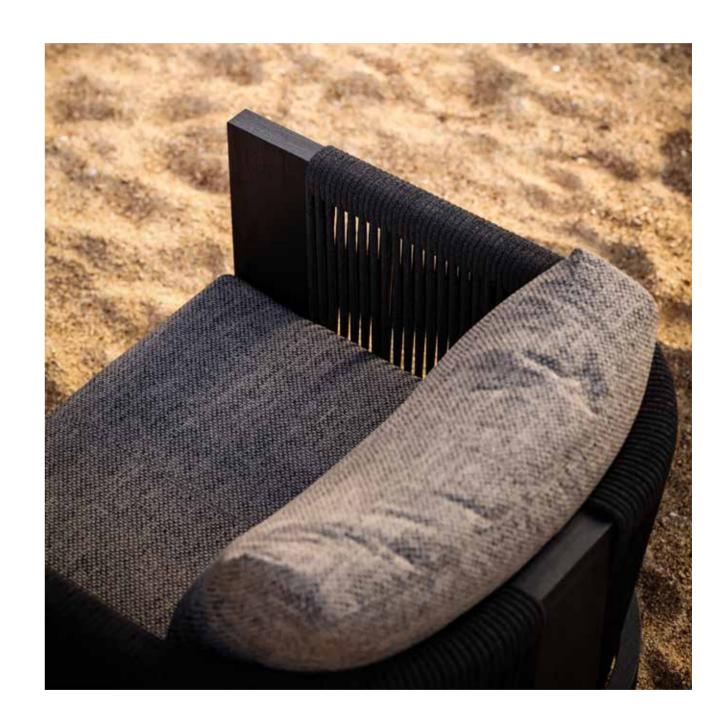

BETWEEN NATURE, HISTORY AND THE FUTURE
THE INSTALLATION OF ART

RADICAL REFLECTIONS

Ralph-noche Collection consists of a lounge set, dining set, chaise lounge and coffee tables designed with teak wood and acrylic rope details that gracefully express a unique synthesis of aesthetics, functionality and ergonomics. The collection, which has turned into an iconic design, provides integrity in the perception of visual flow with framed design details, strong thick lines. It is enriched with cushion details in tones compatible with black teak color and offers a new and special interpretation to your outdoor areas.