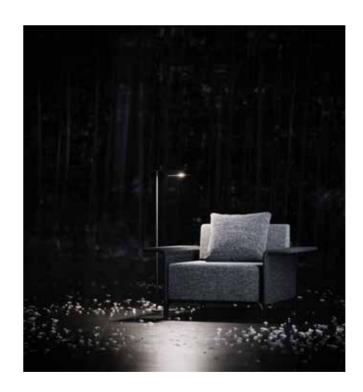

# RALPH-noche

A STONE IN OUR LIVES LIKE A ROCK
CAST UPON THE WATERS

REFLECTIVE INTERACTIONS

This landscape inspired architecture and land art form the Nabataeans to today. This is an architectural work of land art, a vision created by the extraordinary natural and social history around it. The building is site specific landmark of true land art and architecture.

BETWEEN NATURE, HISTORY AND THE FUTURE
THE INSTALLATION OF ART

RADICAL REFLECTIONS

Ralph-noche Collection consists of a lounge set, dining set, chaise lounge and coffee tables designed with teak wood and acrylic rope details that gracefully express a unique synthesis of aesthetics, functionality and ergonomics. The collection, which has turned into an iconic design, provides integrity in the perception of visual flow with framed design details, strong thick lines. It is enriched with cushion details in tones compatible with black teak color and offers a new and special interpretation to your outdoor areas.