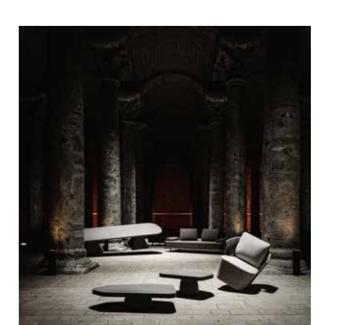

# MORGAN

Inspired By, Turkey, Basilica Cistern

26

# MORGAN

DESIGN OF DESIRE

THE BEAUTY AND POWER OF MEDUSA

TO REALIZE THAT THE MEDUSA'S

BEAUTY IS MORE DIFFERENT PHENOMENON

Medusa's beautiful hair to serpents and made her face so terrible to behold that the mere sight of it would turn on lookers to stone. According to the design perspective, it represents beauty, art and philosophy. Most often it is associated as a monster in whose eyes those who look into it will turn into stone.

# THREE-DIMENSIONAL ART OR ARCHITECTURE IS THE CREATED SPACE

"I went down the stairs with the landlady, I found myself in a forest of columns filled with water"

PIERRE GILLES

SNOC presents the Morgan Collection, which combines the function and structure with ergonomic details in perfect harmony. The meticulous and nature–sensitive stance of the collection embraces contemporary design principles. The masterful blend of different forms, functions, materials for the most comfortable use helps you experience the spirit of nature and stimulates your aesthetic perception.