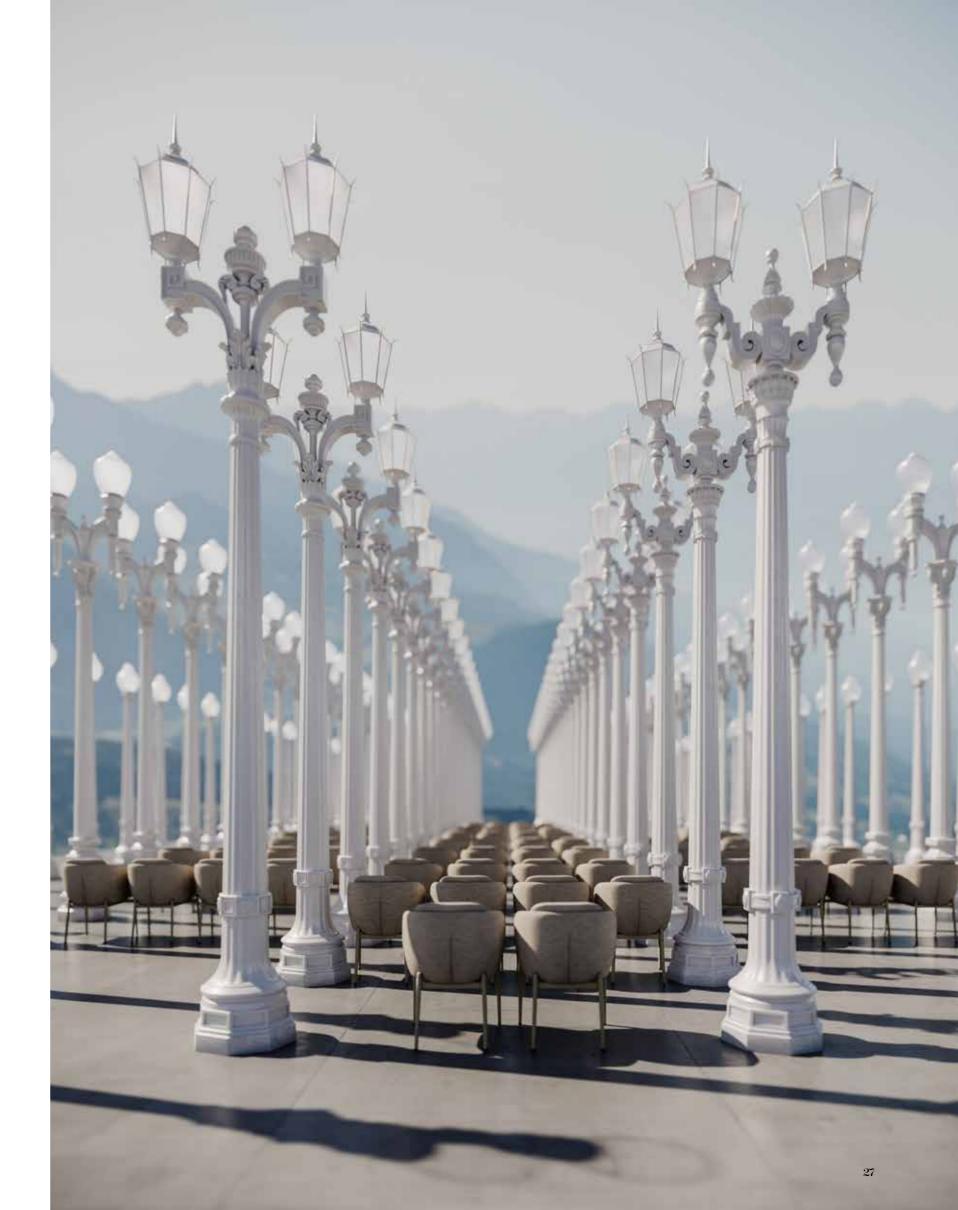

#### SWAN

Inspired By, USA, Lacma Museum

34

# SWAN

TURNS TO DARKNESS AS A MOTIF USING LIGHT AS THE DEFINING ELEMENT

Public art installation and the sculptures in the light...

A central part of its mission to bring masterpieces of art and culture to the community and its holdings of Asian art. Latin American art to works by leading modern and contemporary artists; Islamic art of which hosts one of the most significant collections in the world.

THE URBAN LIGHTS ARE ICONIC PARF OF AND ARE
PARTICULARLY STUNNING AT DUSK

CONTINUOUS SCULPTURES

Swan Collection creates a strong sense of contrast with its rounded form and strong lines. Symbolizing all the principles of modern design understanding, the collection makes the feeling of craftsmanship felt with contemporary style codes in synthetic rattan knitting details. The synthetic rattan knitting technique, which is made with high quality handwork that surrounds the U-shaped aluminum framed design, creates a unique aesthetic perception in which different materials combine elegance and character.