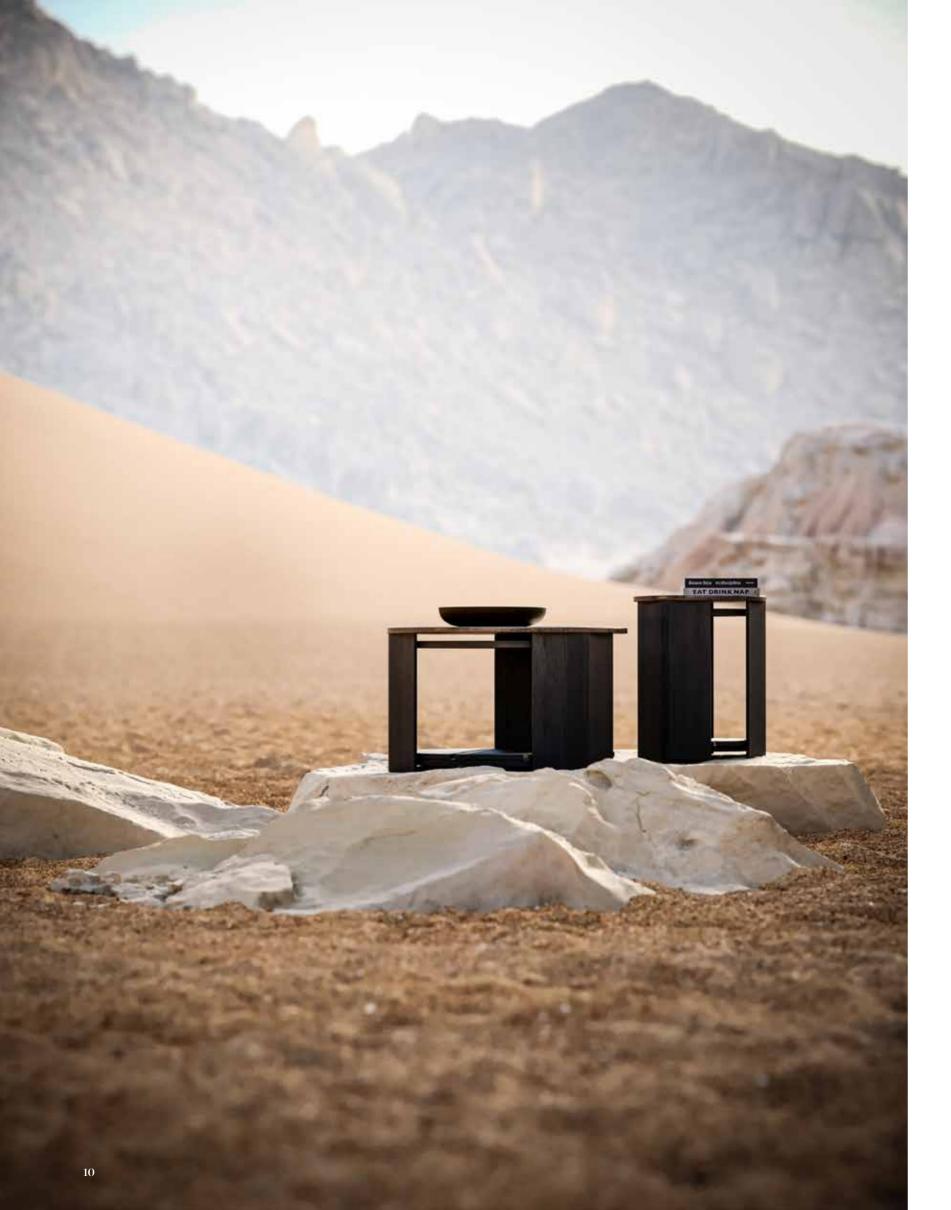

BETWEEN NATURE, HISTORY AND THE FUTURE
THE INSTALLATION OF ART

RADICAL REFLECTIONS

Ralph-noche Collection consists of a lounge set, dining set, chaise lounge and coffee tables designed with teak wood and acrylic rope details that gracefully express a unique synthesis of aesthetics, functionality and ergonomics. The collection, which has turned into an iconic design, provides integrity in the perception of visual flow with framed design details, strong thick lines. It is enriched with cushion details in tones compatible with black teak color and offers a new and special interpretation to your outdoor areas.