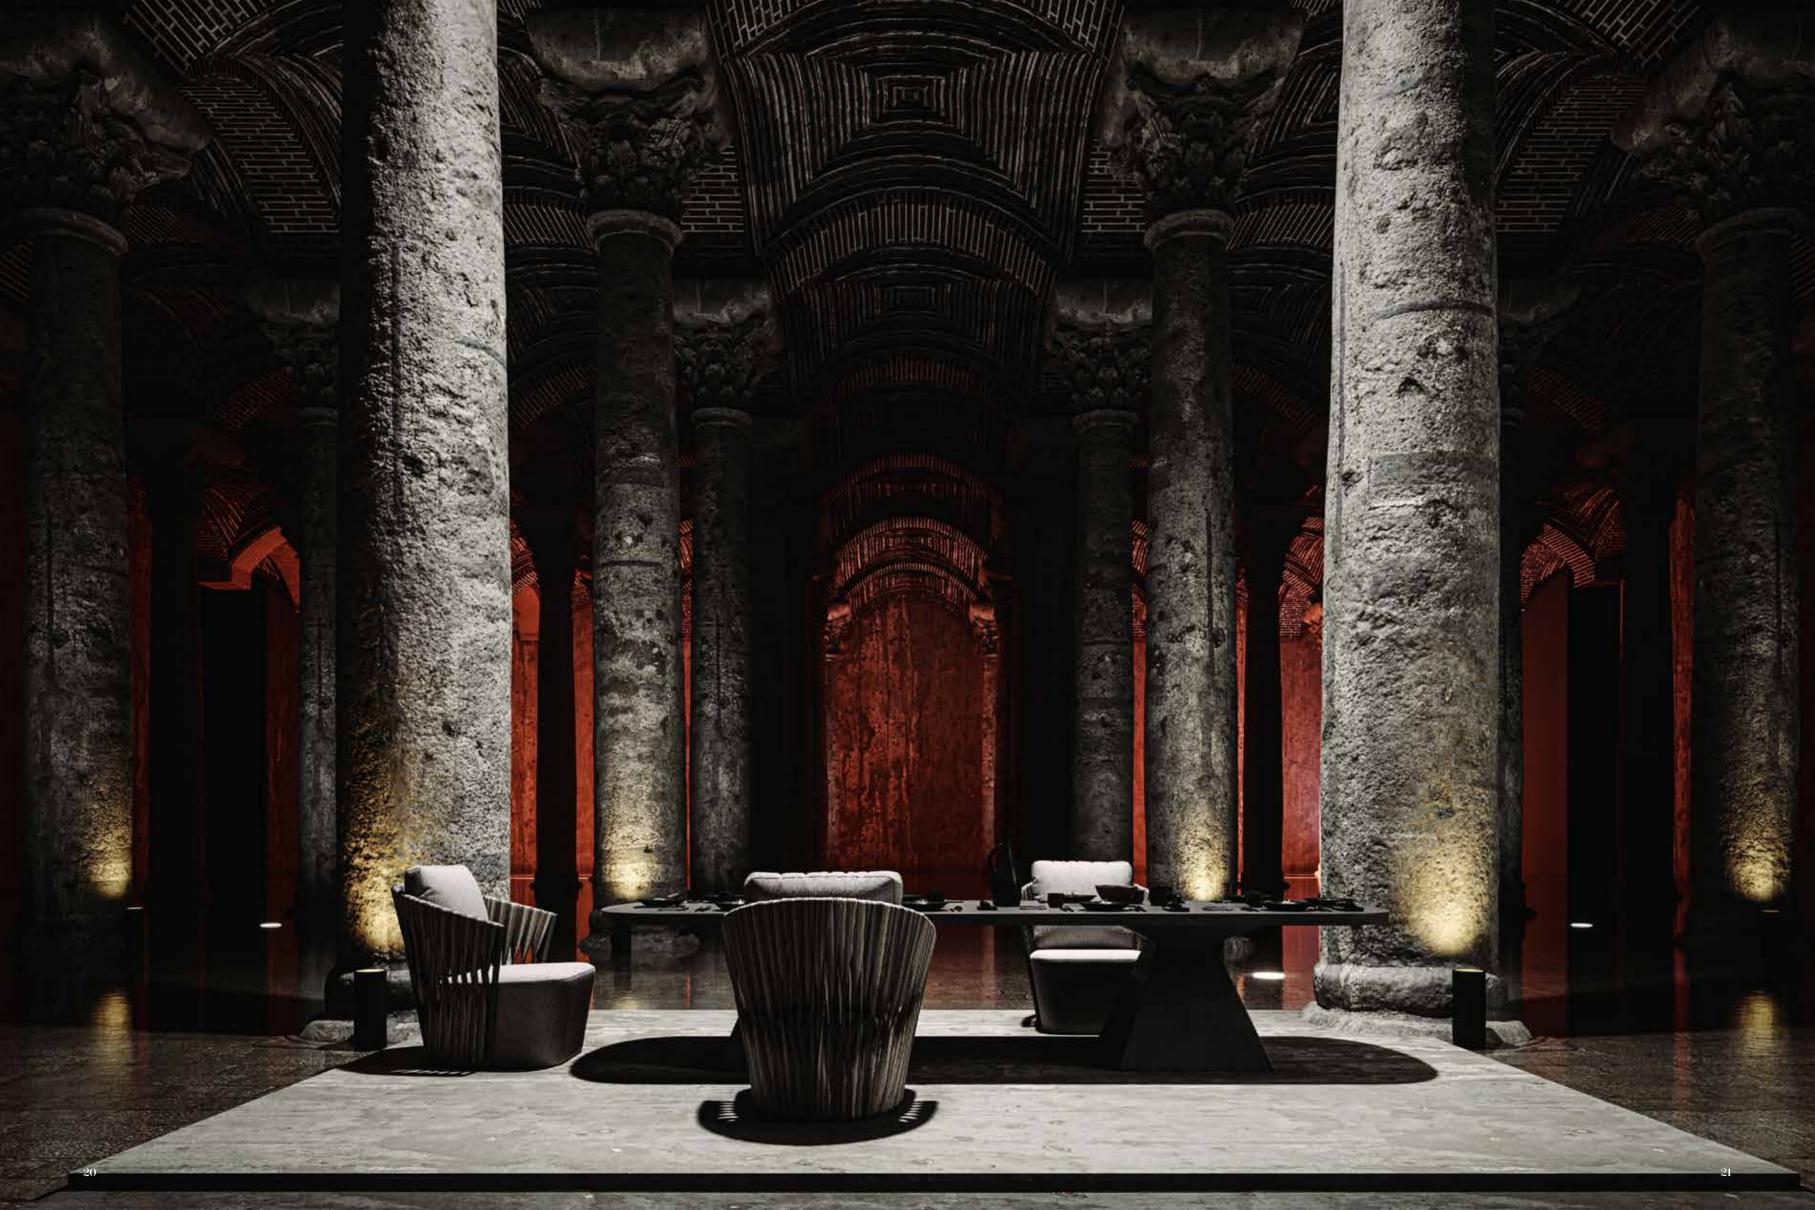

# MORGAN

Inspired By, Turkey, Basilica Cistern

26

# MORGAN

DESIGN OF DESIRE

THE BEAUTY AND POWER OF MEDUSA

TO REALIZE THAT THE MEDUSA'S

BEAUTY IS MORE DIFFERENT PHENOMENON

Medusa's beautiful hair to serpents and made her face so terrible to behold that the mere sight of it would turn on lookers to stone. According to the design perspective, it represents beauty, art and philosophy. Most often it is associated as a monster in whose eyes those who look into it will turn into stone.

# THREE-DIMENSIONAL ART OR ARCHITECTURE IS THE CREATED SPACE

"I went down the stairs with the landlady, I found myself in a forest of columns filled with water"

PIERRE GILLES

SNOC presents the Morgan Collection, which combines the function and structure with ergonomic details in perfect harmony. The meticulous and nature–sensitive stance of the collection embraces contemporary design principles. The masterful blend of different forms, functions, materials for the most comfortable use helps you experience the spirit of nature and stimulates your aesthetic perception.