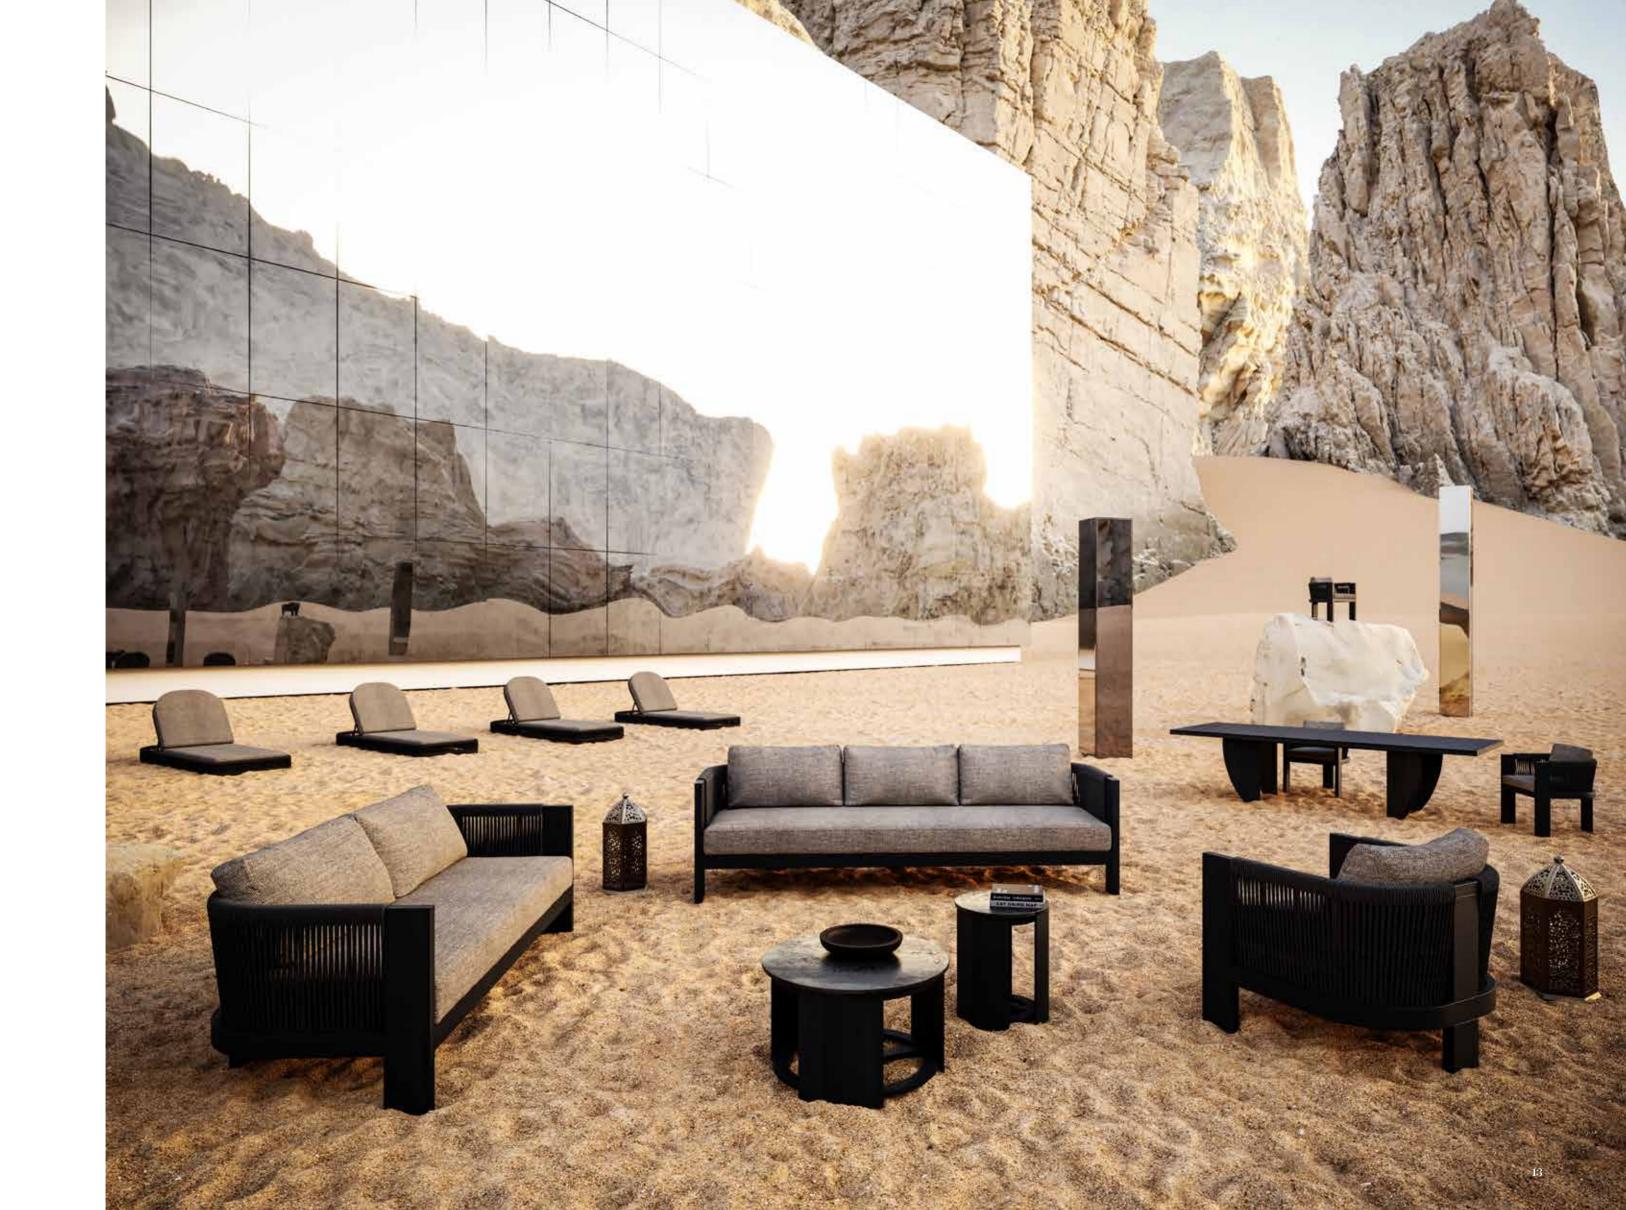

# RALPH-noche

A STONE IN OUR LIVES LIKE A ROCK
CAST UPON THE WATERS

REFLECTIVE INTERACTIONS

This landscape inspired architecture and land art form the Nabataeans to today. This is an architectural work of land art, a vision created by the extraordinary natural and social history around it. The building is site specific landmark of true land art and architecture.

BETWEEN NATURE, HISTORY AND THE FUTURE
THE INSTALLATION OF ART

RADICAL REFLECTIONS

Ralph-noche Collection consists of a lounge set, dining set, chaise lounge and coffee tables designed with teak wood and acrylic rope details that gracefully express a unique synthesis of aesthetics, functionality and ergonomics. The collection, which has turned into an iconic design, provides integrity in the perception of visual flow with framed design details, strong thick lines. It is enriched with cushion details in tones compatible with black teak color and offers a new and special interpretation to your outdoor areas.