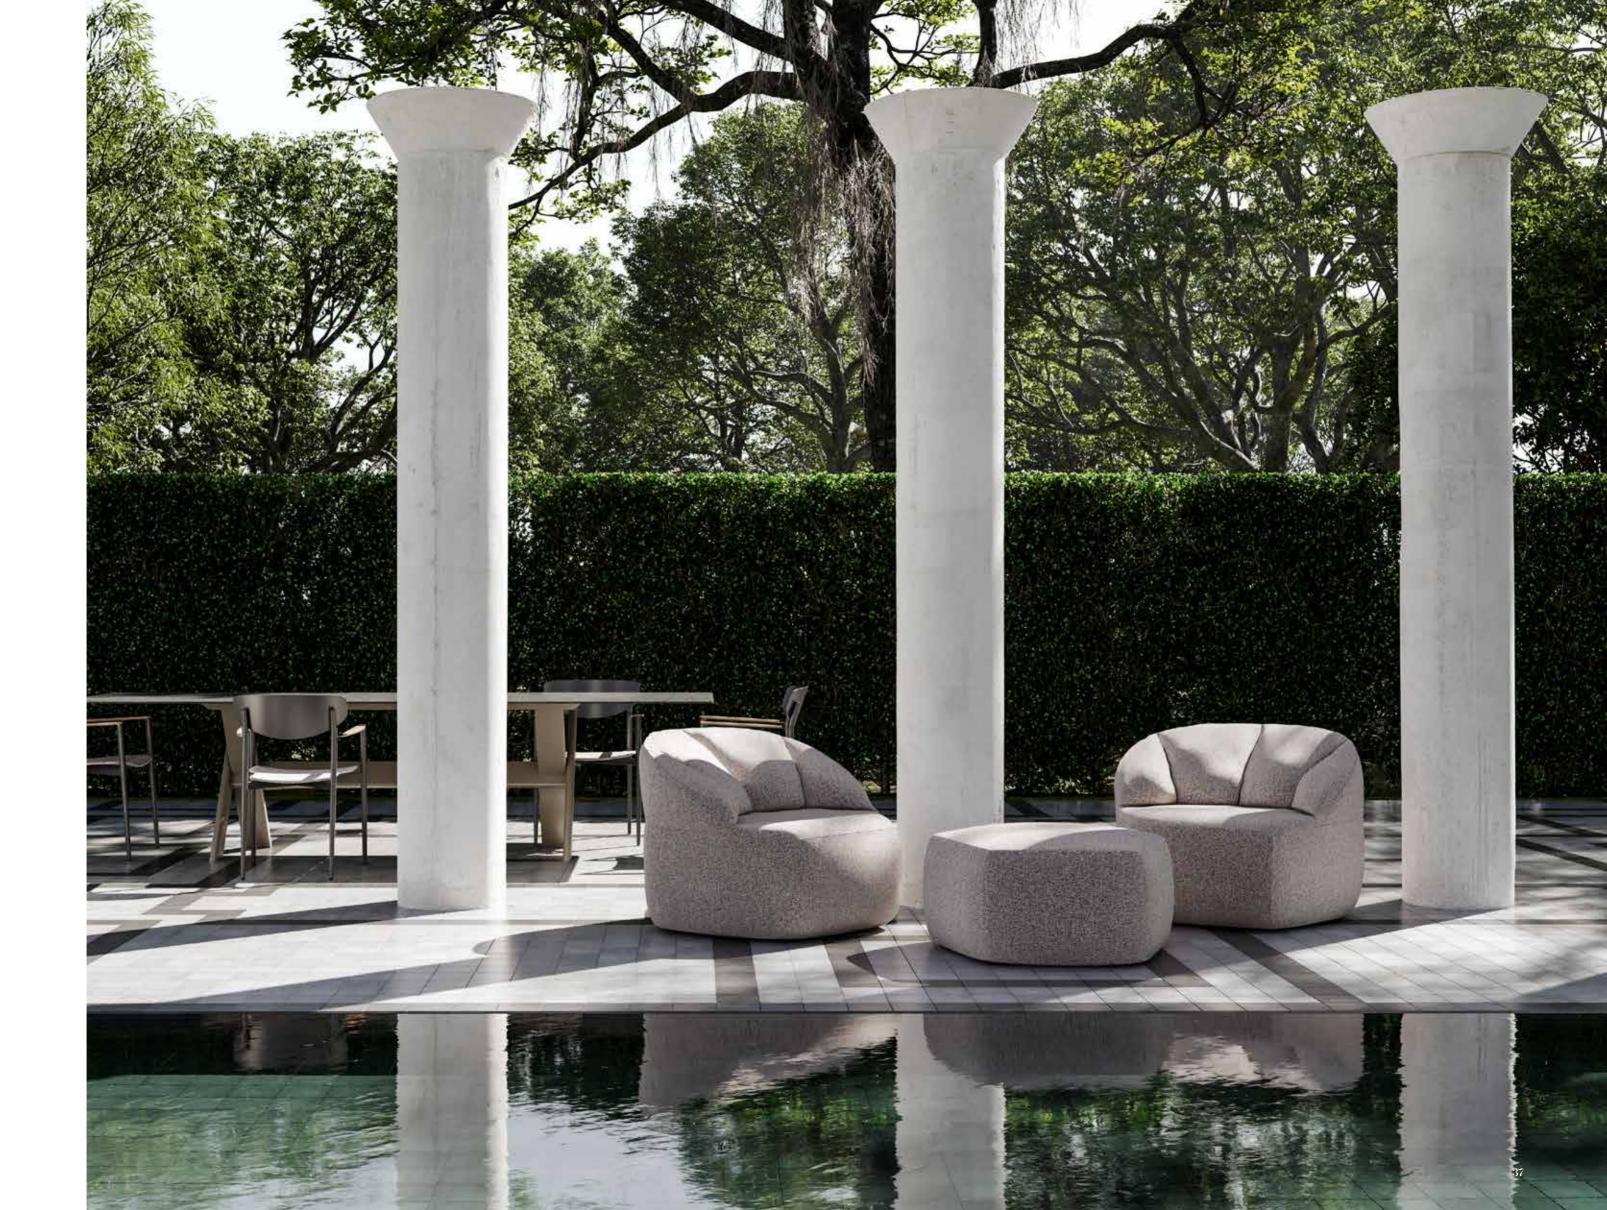

# RALPH-noche

A STONE IN OUR LIVES LIKE A ROCK
CAST UPON THE WATERS

REFLECTIVE INTERACTIONS

This landscape inspired architecture and land art form the Nabataeans to today. This is an architectural work of land art, a vision created by the extraordinary natural and social history around it. The building is site specific landmark of true land art and architecture.

BETWEEN NATURE, HISTORY AND THE FUTURE
THE INSTALLATION OF ART

RADICAL REFLECTIONS

Ralph-noche Collection consists of a lounge set, dining set, chaise lounge and coffee tables designed with teak wood and acrylic rope details that gracefully express a unique synthesis of aesthetics, functionality and ergonomics. The collection, which has turned into an iconic design, provides integrity in the perception of visual flow with framed design details, strong thick lines. It is enriched with cushion details in tones compatible with black teak color and offers a new and special interpretation to your outdoor areas.