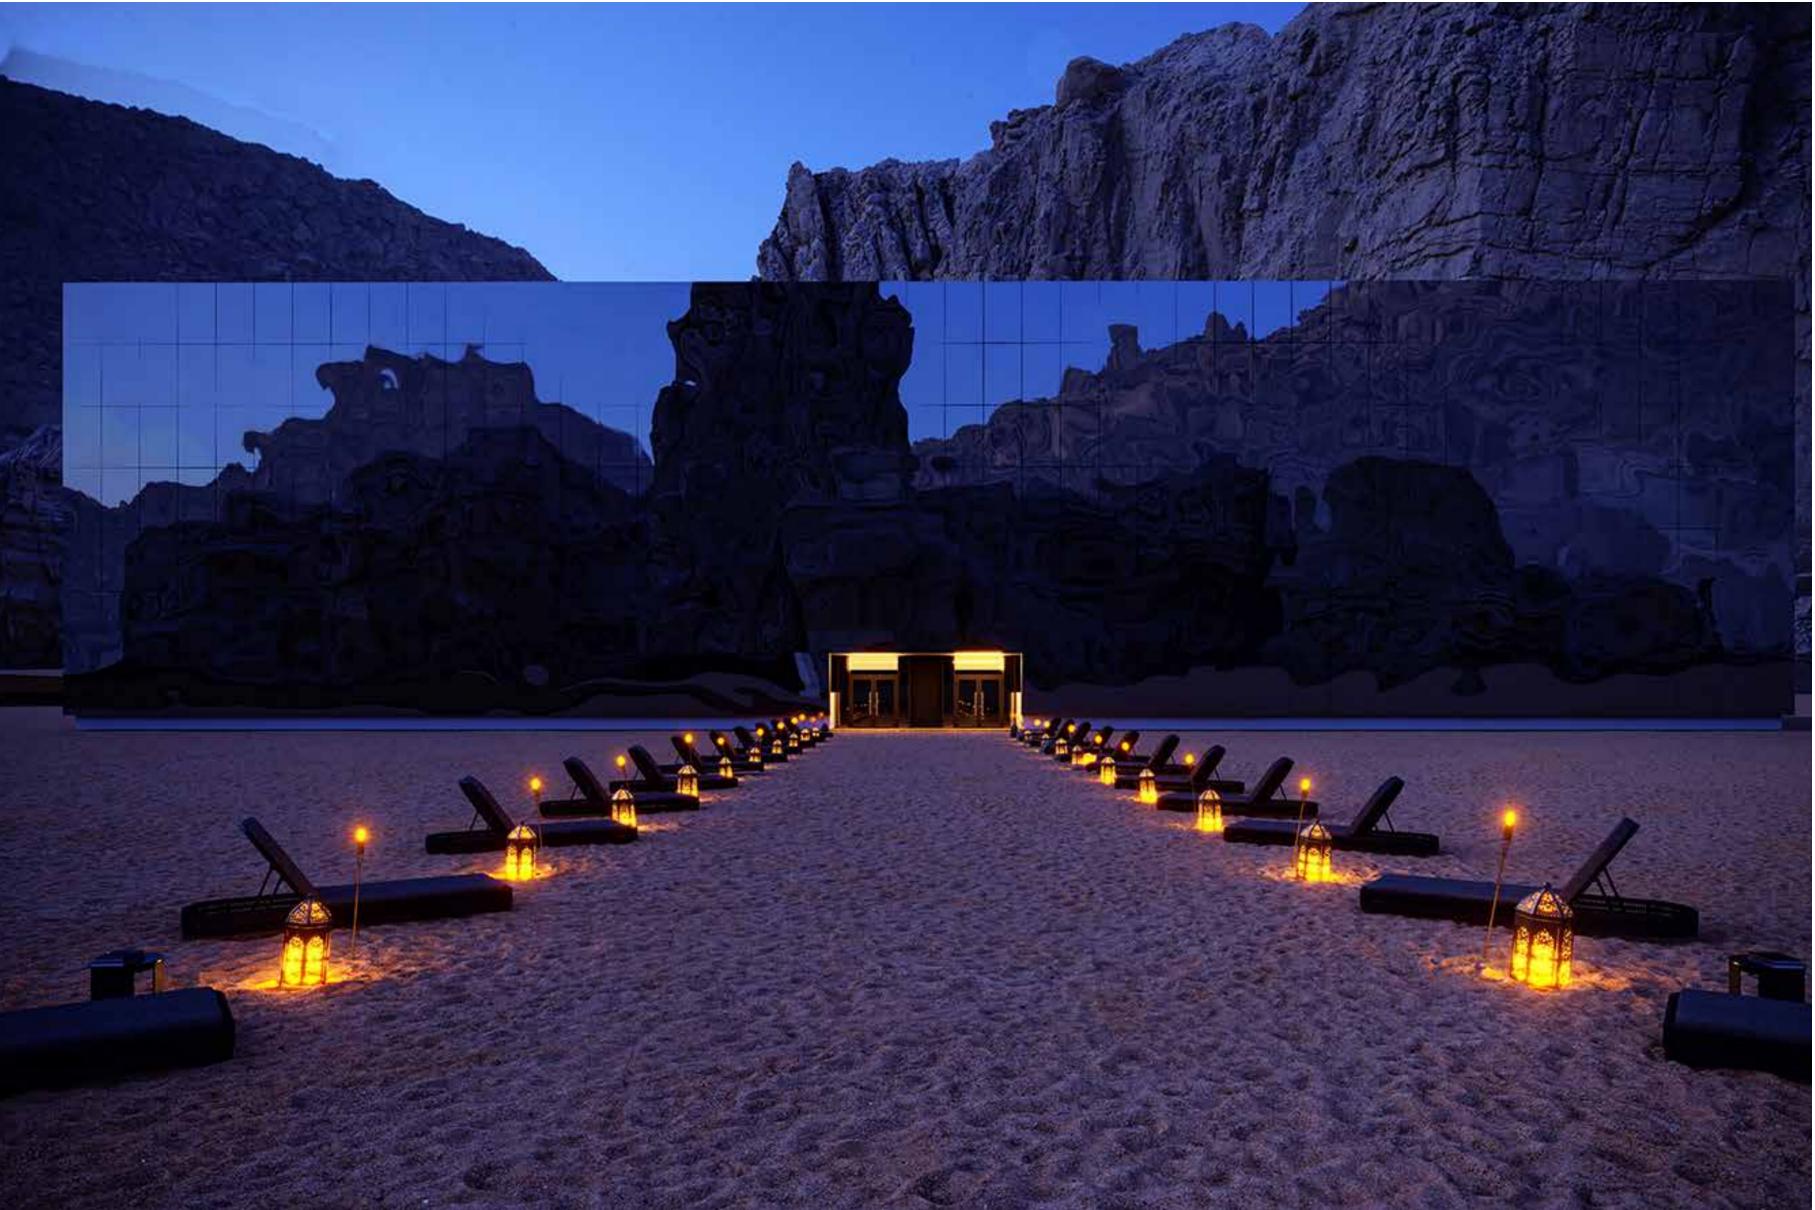

# RALPH-noche

A STONE IN OUR LIVES LIKE A ROCK
CAST UPON THE WATERS

REFLECTIVE INTERACTIONS

This landscape inspired architecture and land art form the Nabataeans to today. This is an architectural work of land art, a vision created by the extraordinary natural and social history around it. The building is site specific landmark of true land art and architecture.

BETWEEN NATURE, HISTORY AND THE FUTURE
THE INSTALLATION OF ART

RADICAL REFLECTIONS

Ralph-noche Collection consists of a lounge set, dining set, chaise lounge and coffee tables designed with teak wood and acrylic rope details that gracefully express a unique synthesis of aesthetics, functionality and ergonomics. The collection, which has turned into an iconic design, provides integrity in the perception of visual flow with framed design details, strong thick lines. It is enriched with cushion details in tones compatible with black teak color and offers a new and special interpretation to your outdoor areas.