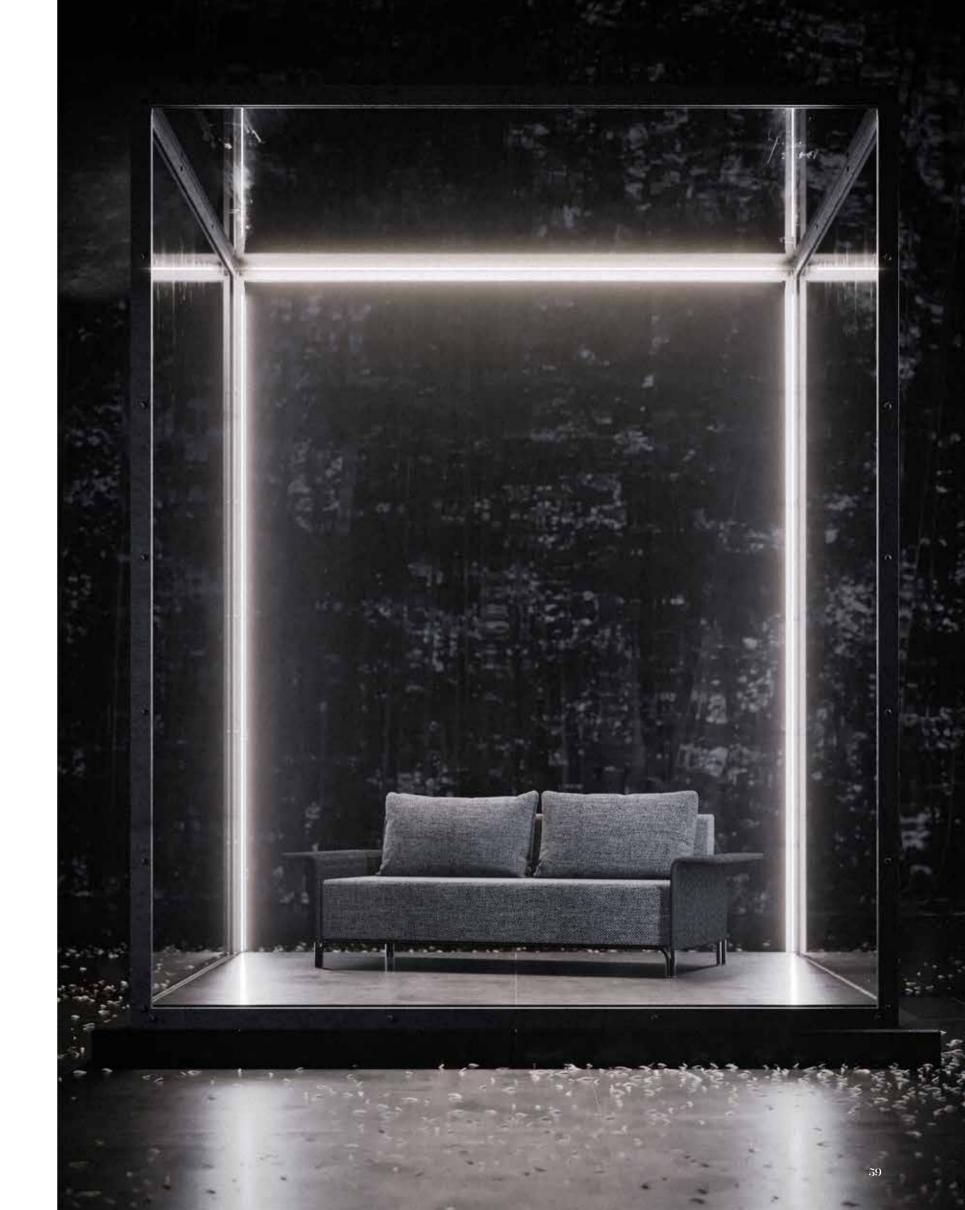

#### BAIXA

Inspired By, Israel, Dibbuk at Gesher Theatre

INTHESEESAW GAME WITH THEWORLD, ITSELF AGAINST BYWEIGHING THEWHOLE WORLD NATURE AND

A R T D E S I G N

CREATEDELEGANCEOBJECTSANDNEWSHAPES

DARK VIBES COMBINE TO CREATE AESTHETIC DESIGN

In dark places which combine high emotion an atmosphere of mystery and suspense Gothic theme so aesthetic of fear and haunting. "Gothic" is an amalgamation of two different ideas from history and it's certanly evoked many powerful emotions over the years.

GOTHIC ELEMENT IN THE

DESIGN LAYERS OF

ASPECT ICONIC SCENE

63

Baixa Collection balances its design approach that transcends time and space with a new generation of sustainable materials, aluminum and synthetic rattan. The collection, which consists of a lounge set, corner set, dining set reflect the high aesthetic perception of modern design to your outdoor spaces.