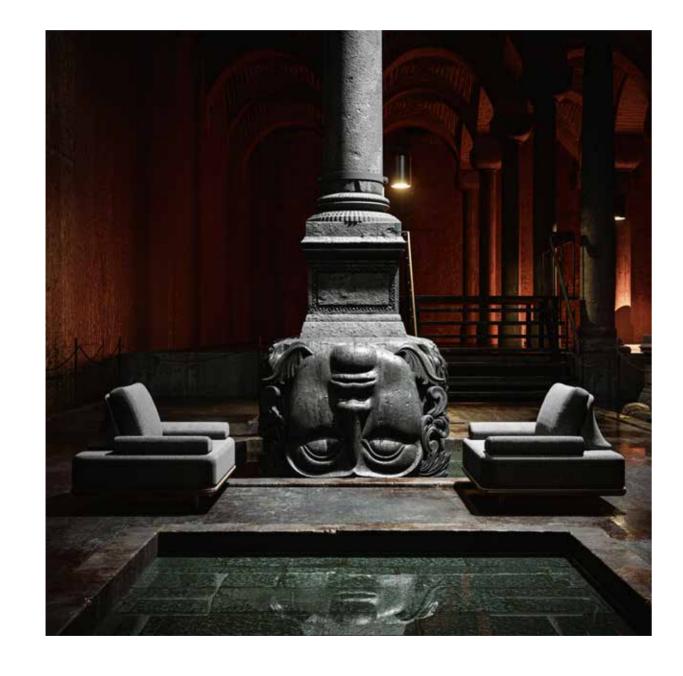

# MORGAN

DESIGN OF DESIRE

THE BEAUTY AND POWER OF MEDUSA

TO REALIZE THAT THE MEDUSA'S

BEAUTY IS MORE DIFFERENT PHENOMENON

Medusa's beautiful hair to serpents and made her face so terrible to behold that the mere sight of it would turn on lookers to stone. According to the design perspective, it represents beauty, art and philosophy. Most often it is associated as a monster in whose eyes those who look into it will turn into stone.

# THREE-DIMENSIONAL ART OR ARCHITECTURE IS THE CREATED SPACE

"I went down the stairs with the landlady, I found myself in a forest of columns filled with water"

PIERRE GILLES

SNOC presents the Morgan Collection, which combines the function and structure with ergonomic details in perfect harmony. The meticulous and nature–sensitive stance of the collection embraces contemporary design principles. The masterful blend of different forms, functions, materials for the most comfortable use helps you experience the spirit of nature and stimulates your aesthetic perception.