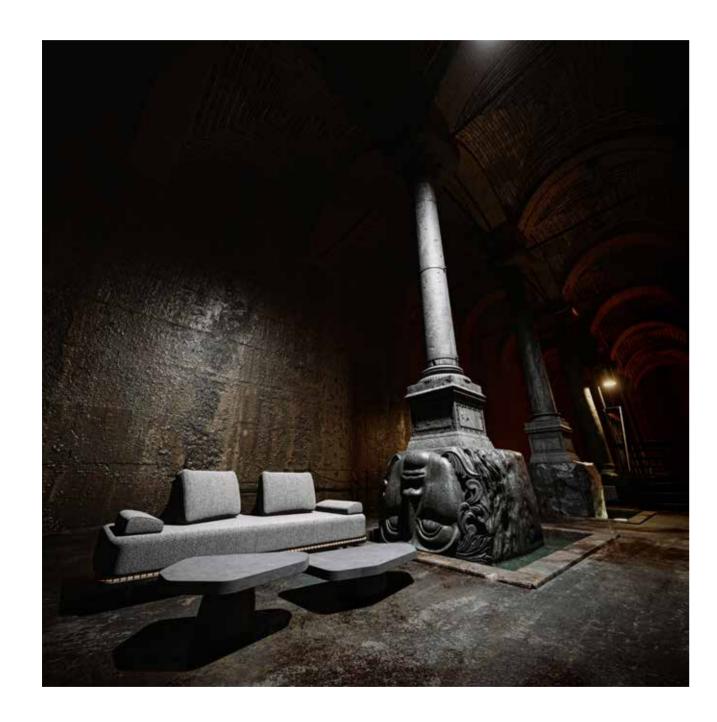

# MORGAN

Inspired By, Turkey, Basilica Cistern

26

# MORGAN

DESIGN OF DESIRE

THE BEAUTY AND POWER OF MEDUSA

TO REALIZE THAT THE MEDUSA'S

BEAUTY IS MORE DIFFERENT PHENOMENON

Medusa's beautiful hair to serpents and made her face so terrible to behold that the mere sight of it would turn on lookers to stone. According to the design perspective, it represents beauty, art and philosophy. Most often it is associated as a monster in whose eyes those who look into it will turn into stone.

# THREE-DIMENSIONAL ART OR ARCHITECTURE IS THE CREATED SPACE

"I went down the stairs with the landlady, I found myself in a forest of columns filled with water"

PIERRE GILLES

SNOC presents the Morgan Collection, which combines the function and structure with ergonomic details in perfect harmony. The meticulous and nature–sensitive stance of the collection embraces contemporary design principles. The masterful blend of different forms, functions, materials for the most comfortable use helps you experience the spirit of nature and stimulates your aesthetic perception.