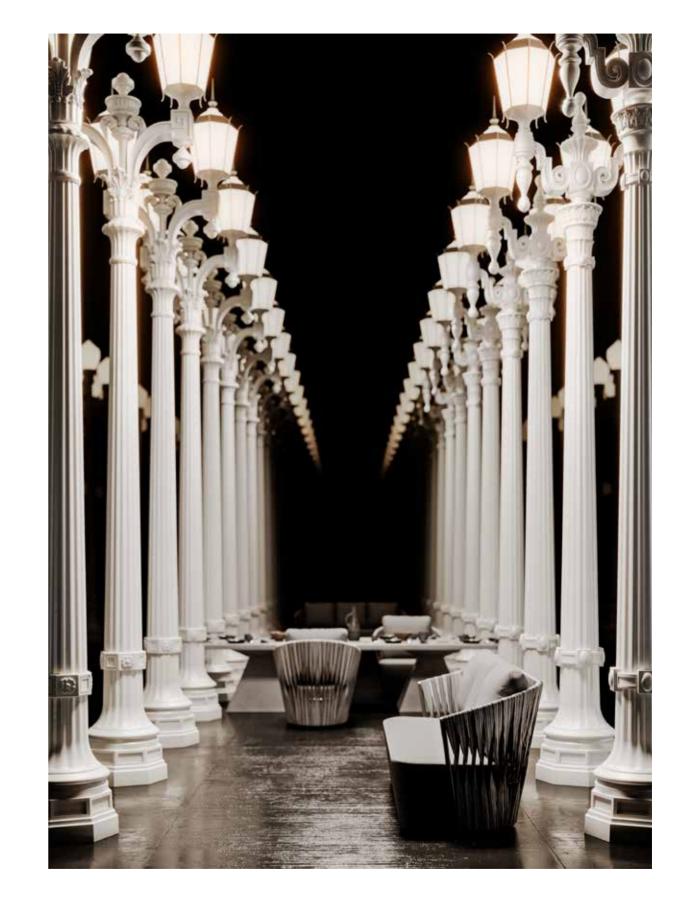

#### SWAN

Inspired By, USA, Lacma Museum

34

# SWAN

TURNS TO DARKNESS AS A MOTIF USING LIGHT AS THE DEFINING ELEMENT

Public art installation and the sculptures in the light...

A central part of its mission to bring masterpieces of art and culture to the community and its holdings of Asian art. Latin American art to works by leading modern and contemporary artists; Islamic art of which hosts one of the most significant collections in the world.

THE URBAN LIGHTS ARE ICONIC PARF OF AND ARE
PARTICULARLY STUNNING AT DUSK

CONTINUOUS SCULPTURES

Swan Collection creates a strong sense of contrast with its rounded form and strong lines. Symbolizing all the principles of modern design understanding, the collection makes the feeling of craftsmanship felt with contemporary style codes in synthetic rattan knitting details. The synthetic rattan knitting technique, which is made with high quality handwork that surrounds the U-shaped aluminum framed design, creates a unique aesthetic perception in which different materials combine elegance and character.