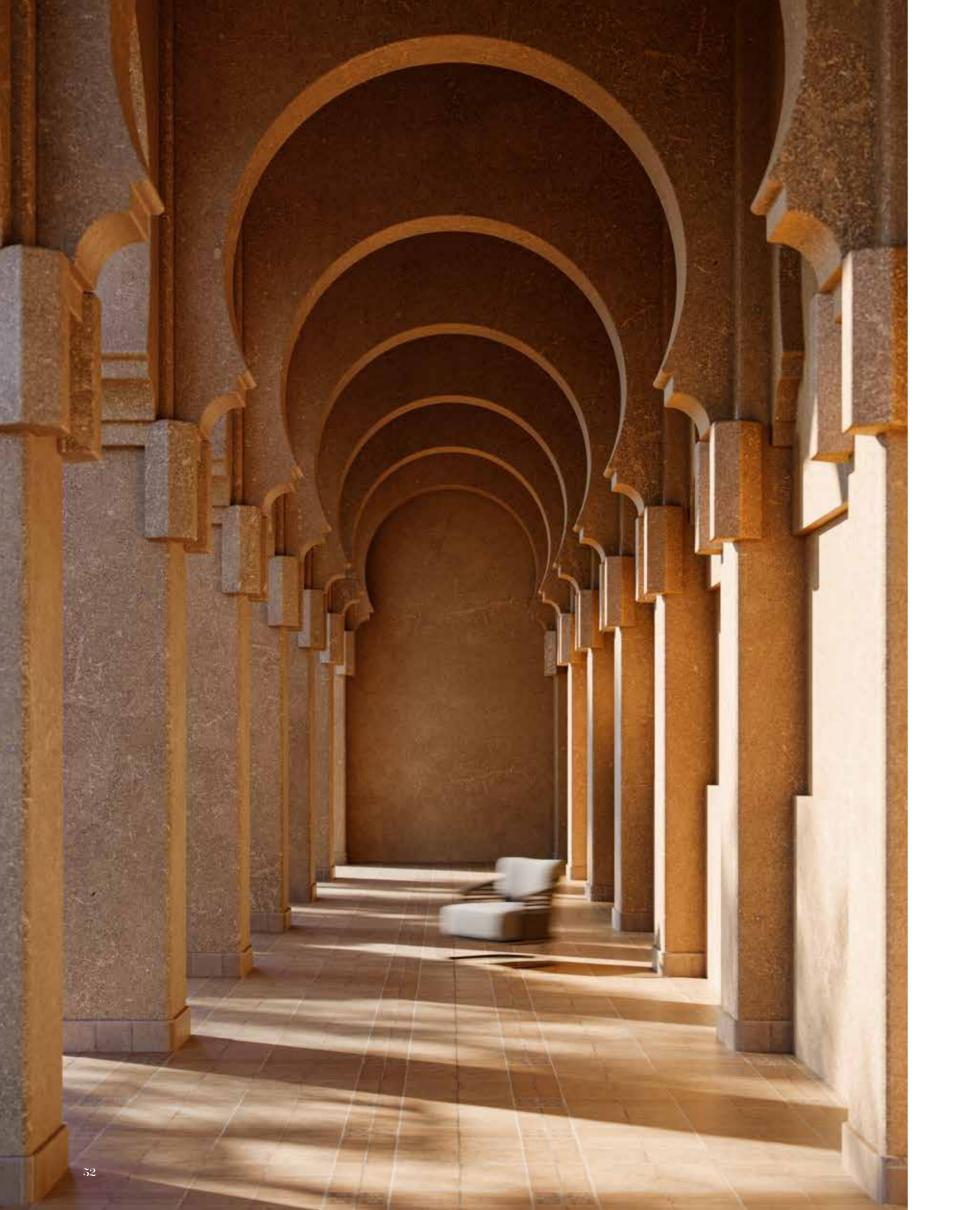

# PIGALLE

THE VARIOUS DESIGN ELEMENTS OF TRADITINOL ARCHITECTURE. COUNTRY IN ART

AND NATURAL LANDSCAPES

Morocco is often described as a country of allure, mystery and beauty and this is certainly in part due to its unique architecture. What sets Morocco's architecture apart is not only its exceptional blend of different design elements but also the unique features of each of its traditional buildings.

ARCHITECTURE OR THE ART OF CONSTRUCTION

IS IN ITS PRIMARY

Pigalle Collection highlights the feeling of lightness and solidity with its aluminum skeleton structure, which characterizes timeless design and modern functionality in outdoor fictions. The round form of the collection, which consists of a lounge and dining set, integrates a contemporary design approach with simplicity