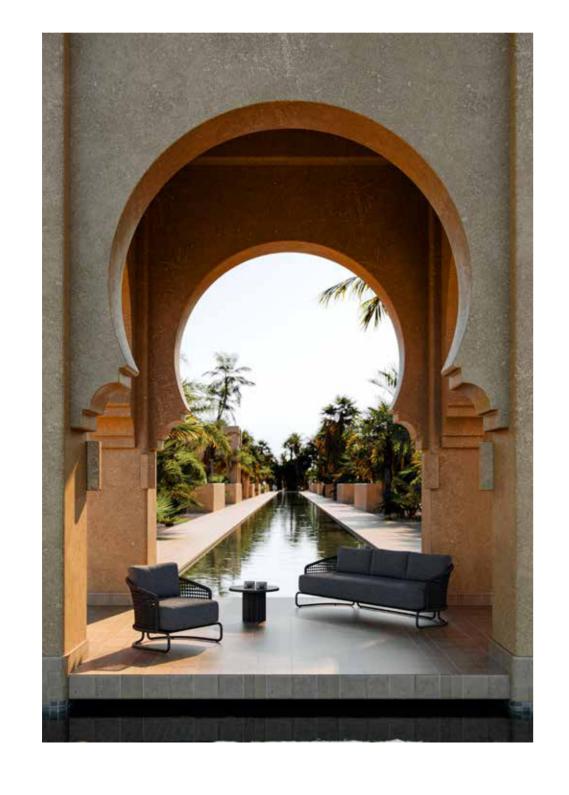

# PIGALLE

Inspired By, Morocco, Marrakech

58

# PIGALLE

THE VARIOUS DESIGN ELEMENTS OF TRADITINOL ARCHITECTURE. COUNTRY IN ART

AND NATURAL LANDSCAPES

Morocco is often described as a country of allure, mystery and beauty and this is certainly in part due to its unique architecture. What sets Morocco's architecture apart is not only its exceptional blend of different design elements but also the unique features of each of its traditional buildings.

ARCHITECTURE OR THE ART OF CONSTRUCTION

IS IN ITS PRIMARY

Pigalle Collection highlights the feeling of lightness and solidity with its aluminum skeleton structure, which characterizes timeless design and modern functionality in outdoor fictions. The round form of the collection, which consists of a lounge and dining set, integrates a contemporary design approach with simplicity